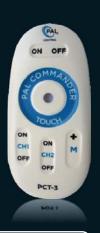

### PAL

# Commander

Provides 12V A/C supply for up to 8 x PAL-Treo or 8 x PAL-2000 2 Wire Pool Lights

#### **FEATURES:**



Suitable for Wet Locations



One touch, precise color advance function



RF control



Wi-Fi controlapps available



8 outputs, 6 on CH. 1, 2 on CH. 2



US and Canadian approved CH. 1 CH. 2

Channel Memory Function

## PAL Commander

**Color** Control

One touch precise color advance function

#### Wireless Touch

Wi-Fi tablets and smartphones

### Color Advance Technology

#### **2 Channel Control**

6 Outputs on CH. 1 2 Outputs on CH. 2

#### **Auto** Sync

Automatic sync of your PAL™ lights every time









APPLE OR ANDROID DEVICES

Operating dist: 150 - 200feet

#### RF HANDSET

Part No: PCT-3 Operating dist: 150 - 200feet

#### RECEIVER/DRIVER

Part N