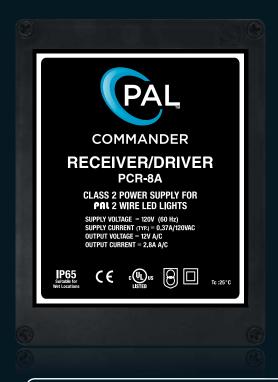

#### RECEIVER/DRIVER

Part No: PCR-8A
12volts A/C
Wi-Fi and RF
IP 65

PAL Treo PAL-2000

Part No: PAL-2T2 Part No: PAL-2L2
3.5watts 3.5watts

50,000 hour life 50,000 hour life

UL listed UL listed

THE PAL COMMANDER PCR-8A PROVIDES A FULLY UL LISTED POWER SOURCE TO DRIVE 12V A/C SWIMMING POOL UNDERWATER LUMINAIRES APPROVED TO UL 1310 & CSA C22.2 No. 250 13-12