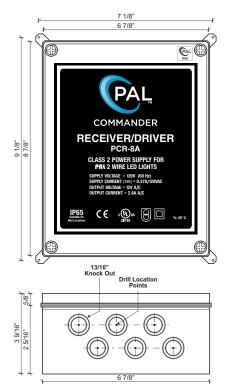

**Color** Control

One touch precise color advance function

#### Wireless Touch

Wi-Fi tablets and smartphones

### Color Advance Technology

#### **2 Channel Control**

6 Outputs on CH. 1 2 Outputs on CH. 2

#### **Auto** Sync

Automatic sync of your PAL™ lights every time









APPLE OR ANDROID DEVICES

Operating dist: 150 - 200feet

#### RF HANDSET

Part No: PCT-3 Operating dist: 150 - 200feet

#### RECEIVER/DRIVER

Part No: PCR-8A
12volts A/C
Wi-Fi and RF
IP 65

PAL Treo PAL-2000

Part No: PAL-2T2 Part No: PAL-2L2
3.5watts 3.5watts

50,000 hour life 50,000 hour life

UL listed UL listed

THE PAL COMMANDER PCR-8A PROVIDES A FULLY UL LISTED POWER SOURCE TO DRIVE 12V A/C SWIMMING POOL UNDERWATER LUMINAIRES APPROVED TO UL 1310 & CSA C22.2 No. 250 13-12

#### **DIMENSIONAL DETAILS**



#### **PART NUMBERS**

| Drivers/Transmitters |                                                                                                                                                       | Code        |
|----------------------|-------------------------------------------------------------------------------------------------------------------------------------------------------|-------------|
|                      | PCR-8A Receiver/Driver class 2 power supply with PCT-3 hand held transmitter, wall holder & Wi-Fi ready but not fitted                                | 57-330-1510 |
|                      | PCR-8A Receiver/Driver class 2 power supply with PCT-3 hand held transmitter, wall holder & fitted w/- PCW-1 Wi-Fi module to suit PAL-2T2 and PAL-2L2 | 57-330-1512 |
|