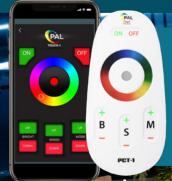

#### **Color Control**

Control color, speed, brightness and modes

#### **Wireless Touch**

Wi-Fi Tablets and smartphones

#### **Memory Recall**

Remembers last color, speed and brightness

#### **Auto Sync**

Automatic sync of your PAL lights every time

#### CONTROL

- · Control via RF Handset or
- APP through smart devices
  Color wheel control for
- instance touch control
- Color cloning via Hayward Jandy & Pentair
- Brightness control on PAL mode only Automatic color synchronization