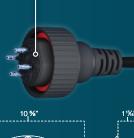

#### - Plug Design

- Detachable design for plug and play
- Over molded design for dry connection
- Simple disconnection for servicing

#### RECEIVER/DRIVER

- Part No: PCR-4 / PCR-2D
- 12/24V DC
- Wi-Fi and RF
- IP 65
- UL Listed & AS/NZ Class 2 LED Driver

Low Power / 12/24V DC
 Long life / Energy Efficient
 RGB / 4 Wire
 Serviceable / Detachable