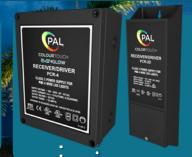

#### RECEIVER/DRIVER

- Part No: PCR-4 / PCR-2D
- 12/24V DC
- Wi-Fi and RF
- IP 65
- UL Listed & AS/NZ Class 2 LED Driver

Low Power / 12/24V DC
 Long life / Energy Efficient
 RGB / 4 Wire
 Serviceable / Detachable