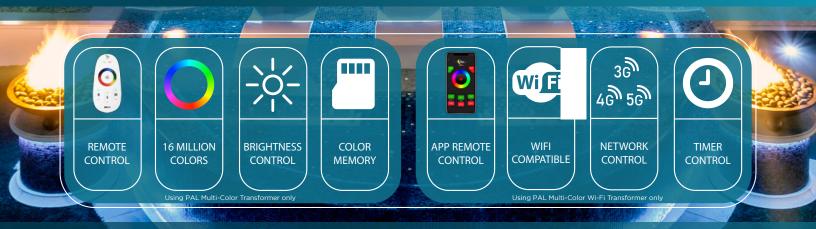

### **COLOR TOUCH TECHNOLOGY**

#### **Color Control**

Control color, speed, brightness and modes

#### **Wireless Touch**

Wi-Fi Tablets and smartphones

#### **Memory Recall**

Remembers last color, speed and brightness

#### **Auto Sync**

Automatic sync of your PAL lights every time

#### CONTROL

- · Control via RF Handset or
- APP through smart devices
  Color wheel control for
- instance touch control
- Color cloning via Hayward Jandy & Pentair
- Brightness control on PAL mode only Automatic color synchronization