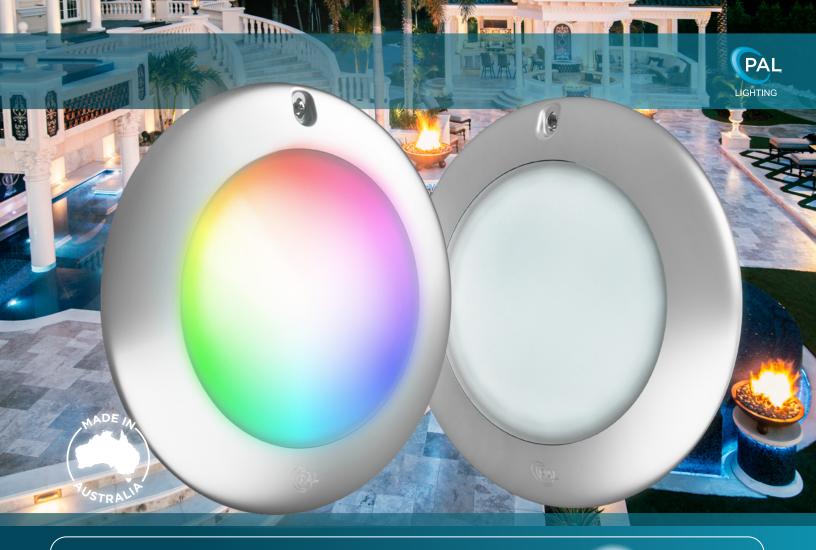

# PAL S GLOW

## **POOL LIGHT**

LED Pool light with Color Touch Technology for Concrete, Fiberglass and Vinyl liner pools

#### Light Body

- High performance engineering plastic
- High performance thermoplastic for heat transfer
- 40% glass for greater strength
- Extreme resistance to chemicals

#### Lens Design -

- Greater impact resistance than all types of Glass
- Excellent resistance to most Swimming Pool chemicals
- The finest optical grade more transparence than glass
- More resistance to thermal shock than glass
- UV stable properties

#### - Plug Design

- Detachable design for plug and play
- Over molded design for dry connection
- Simple disconnection for servicing