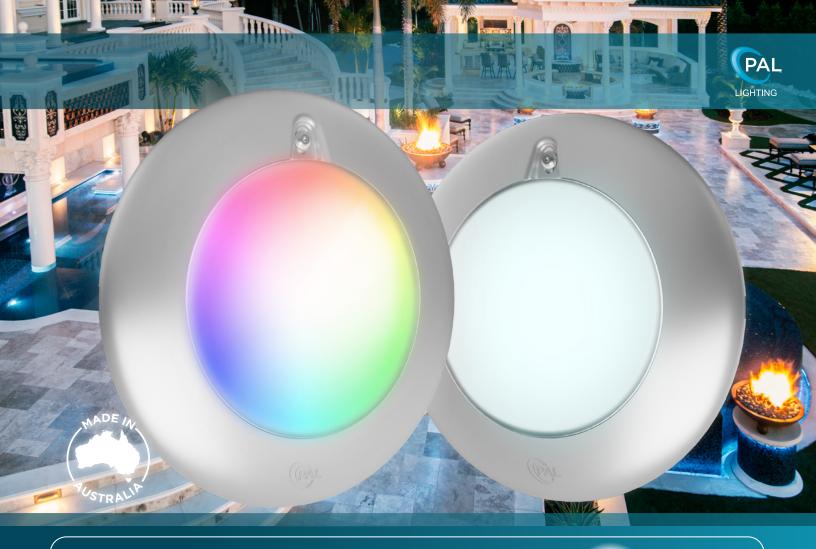

# PAL S GLOW

## SPA FLUSH MOUNT LIGHT

LED Spa light with Color Touch Technology for Concrete, Fiberglass and Vinyl liner pools

#### **Light Body**

- High performance engineering plastic
- High performance thermoplastic for heat transfer
- 40% glass for greater strength
- Extreme resistance to chemicals

#### **Lens Design**

- Greater impact resistance than all types of Glass
- Excellent resistance to most Swimming Pool chemicals
- The finest optical grade more transparence than glass
- More resistance to thermal shock than glass
- UV stable properties