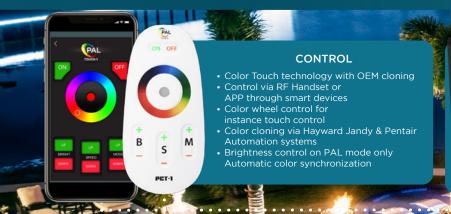

### **COLOR TOUCH TECHNOLOGY**

#### **Color Control**

Control color, speed, brightness and modes

#### **Wireless Touch**

Wi-Fi Tablets and smartphones

#### **Memory Recall**

Remembers last color, speed and brightness

#### **Auto Sync**

Automatic sync of your PAL lights every time