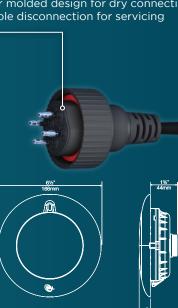

- Detachable design for plug and play
- Over molded design for dry connection
- Simple disconnection for servicing