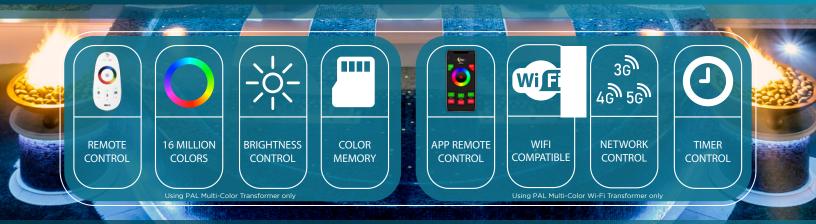

### **COLOR TOUCH TECHNOLOGY**

#### **Color Control**

Control color, speed, brightness and modes

#### **Wireless Touch**

Wi-Fi Tablets and smartphones

#### **Memory Recall**

Remembers last color, speed and brightness

#### **Auto Sync**

Automatic sync of your PAL lights every time