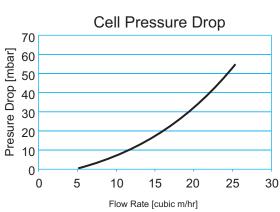

# The World's Most Dependable Salt Sanitation System

## Choosing the Correct Cell Model for Pool Size

| Cell Model:                        | 4              | 5              | 7              |
|------------------------------------|----------------|----------------|----------------|
| Maximum pool size in gallons       | 15k            | 25k            | 40k            |
| Chlorine Output gram p/hr (lb/24h) | 14.2<br>(0.75) | 21.7<br>(1.15) | 31.1<br>(1.65) |

In the event of heightened chlorine demands (such as warmer climates, high bathers load, etc.), calculate the cell size as 20% - 30% less than the sizes above





### **Power Pack**



#### **Unique Features:**

- Technologically Advanced switch-mode power supply provides smooth current to the cell.
- Easy Operation-Push button icons with LED indicators.
- 8 levels for chlorine production.
- Operates smoothly at wide salinity ranges of 2000-6000 ppm.
- Super size heat sink allows system to work at full capacity in extreme environmental temperatures .
- Continuous voltage supply to the cell even at lower output settings.
- Open range power connection for 115 or 230V. No field rewiring required.

#### **Control Panel Display:**

- Anti-UV tinted window keeps membrane switch out of sunlight and inclement weather.
- Super Chlor button enables 24 hour operation at full capacity.
- Low salt indicator light tells you when to add salt.
- Flow and Temperat