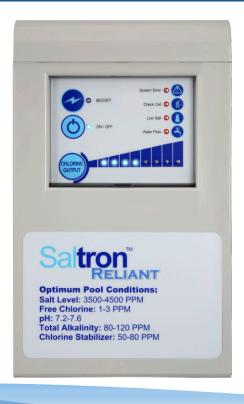

#### **Unique Features:**

- Technologically Advanced switch-mode power supply provides smooth current to the cell.
- Easy Operation-Push button icons with LED indicators.
- 8 levels for chlorine production.
- Operates smoothly at wide salinity ranges of 2000-6000 ppm.
- Super size heat sink allows system to work at full capacity in extreme environmental temperatures .
- Continuous voltage supply to the cell even at lower output settings.
- Open range power connection for 115 or 230V. No field rewiring required.

#### **Control Panel Display:**

- Anti-UV tinted window keeps membrane switch out of sunlight and inclement weather.
- Super Chlor button enables 24 hour operation at full capacity.
- Low salt indicator light tells you when to add salt.
- Flow and Temperature sensor prolongs cell life and secures safe operation.
- LED lights indicate water conditions and system status.