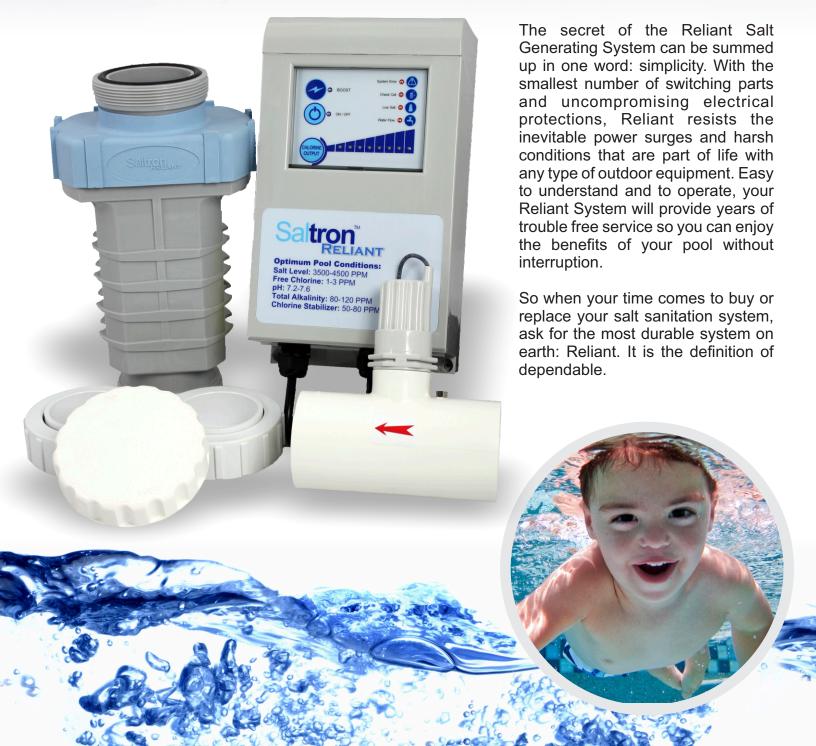

### **Power Pack**

#### **Unique Features:**

- Technologically Advanced switch-mode power supply provides smooth current to the cell.
- Easy Operation-Push button icons with LED indicators.
- 8 levels for chlorine production.
- Operates smoothly at wide salinity ranges of 2000-6000 ppm.
- Super size heat sink allows system to work at full capacity in extreme environmental temperatures .
- Continuous voltage supply to the cell even at lower output settings.
- Open range power connection for 115 or 230V. No field rewiring required.

#### **Control Panel Display:**

- Anti-UV tinted window keeps membrane switch out of sunlight and inclement weather.
- Super Chlor button enables 24 hour operation at full capacity.
- Low salt indicator light tells you when to add salt.
- Flow and Temperature sensor prolongs cell life and secures safe operation.
- LED lights indicate water conditions and system status.