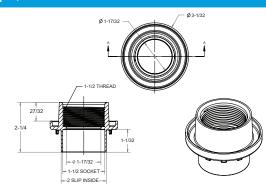

### Light Niche/Return Fitting (Fits Inside 2" Pipe)

**Part # 37xx** 

#### **FEATURES**

- Slips over a 1½" pipe, slips inside 2" pipe
- Integrated water stop helps prevent leaks
- Enables a 1½" light socket to thread into the face
- Improves the appearance of the light's niche, instead of the standard unsightly silver
- Manufactured from engineered polymer UV-resistant ABS material