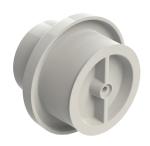

# Light Niche/Return Fitting (Fits Inside 2" Pipe) with Cap

Part # 37xx-CS

#### **FEATURES**

- Slips over a 1½" pipe, slips inside 2" pipe
- Integrated water stop helps prevent leaks
- Enables a 11/2" light socket to thread into the face
- Improves the appearance of the light's niche, instead of the standard unsightly silver
- Manufactured from engineered polymer UV-resistant ABS material
- Cap seals off pipes for winterizing with Silicone O-ring for extra tight seal