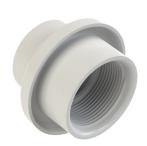

### Light Niche/Return Fitting (Fits Inside 2" Pipe)

**Part # 37xx** 

#### **FEATURES**

- Slips over a 1½" pipe, slips inside 2" pipe
- Integrated water stop helps prevent leaks
- Enables a 1½" light socket to thread into the face
- Improves the appearance of the light's niche, instead of the standard unsightly silver
- Manufactured from engineered polymer UV-resistant ABS material