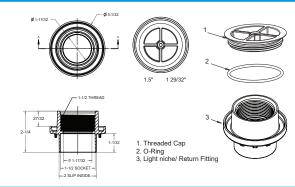

# Light Niche/Return Fitting (Fits Inside 2" Pipe) with Cap

Part # 37xx-CS

#### **FEATURES**

- Slips over a 1½" pipe, slips inside 2" pipe
- Integrated water stop helps prevent leaks
- Enables a 11/2" light socket to thread into the face
- Improves the appearance of the light's niche, instead of the standard unsightly silver
- Manufactured from engineered polymer UV-resistant ABS material
- Cap seals off pipes for winterizing with Silicone O-ring for extra tight seal