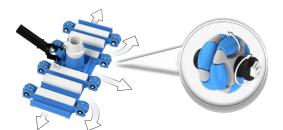

#### **FEATURES**

Multi-directional movement

1½" vacuum port accepts all standard vacuum hoses

For use with concrete or fiberglass pools

Carbon reinforced molded handle

Body is UV-resistant

Commercial grade

3 per case - GV14

3 per case -GV22

NEW

14" Gyro-Vac

22" Gyro-Vac

The first multi-directional residential and commercial vacuum head, with reinforced polymer wheels.

U.S. patent pending