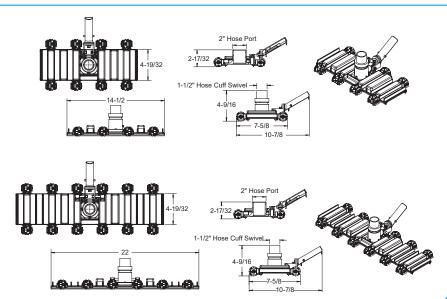

### Part # GV14 (14" Gyro-Vac) Part # GV22 (22" Gyro-Vac)

## Part Numbers / Colors

Aqua blac/White

Also available:

Replacement wheels only -Part # GV0038 2 per set, 24 sets per case