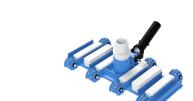

# 14" AND 22" GYRO-VAC™ COMMERCIAL GRADE VACUUM HEADS

# The first multi-directional vacuum head

#### **FEATURES**

Multi-directional movement

1½" vacuum port accepts all standard vacuum hoses

For use with concrete or fiberglass pools

Carbon reinforced molded handle

Body is UV-resistant

Commercial grade