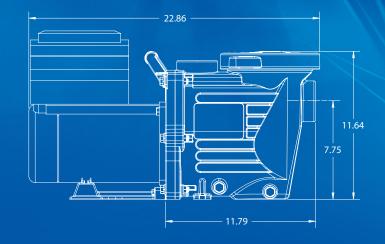

## **165** Dual Voltage 115V / 230V 1.65 HP Variable Speed Pump

Power Defender Variable Speed Pumps are Energy Star Approved!

PD-165

Power Defender Variable Speed, Dual Voltage, 1.65 HP for In Ground Pools