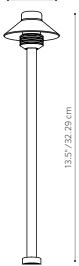

# **DP:** Path Light

WI = Weathered Iron

VF = Verde Speckle

SB = Sedona Brown

FB = Flat Black

The DP includes choice of lamp, riser size, finish, and a Super Slot Spike.

**Note:** Only the copper portions of the path lights are powder coated. The brass pieces remain natural.