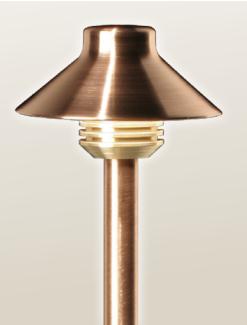

## **FX**Luminaire

Incandescent Path Lights

The DP is the most petite luminaire in the FX family. Milled from extra-heavy gauge copper and solid brass, the DP is engineered to last. The beam spread of the DP provides maximum projection with minimum glare. This model is perfect for coastal exposures or areas where irrigation water contains high levels of minerals or caustic salts.

### **DP:** Path Light