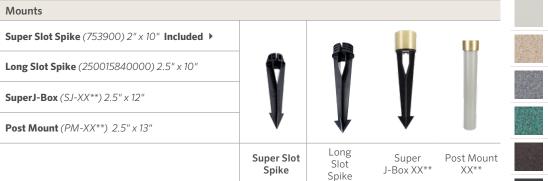

#### FIELD INSTALLED OPTIONS: Order Individually

EXAMPLE: PM-SB = Post Mount - Sedona Brown Finish