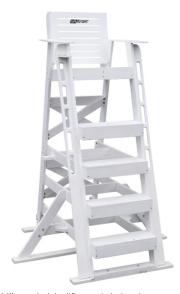

Sentry® 66" seat height lifeguard chair

Sentry  $^{\!\scriptscriptstyle B}$  66" seat height lifeguard chair w/ center supports

## 66" Sentry® Lifeguard Chair

The 66" Sentry<sup>®</sup> Lifeguard Chair and the 66" Lifeguard Chair with Center Supports are lifeguard chairs made of high-density polyethylene with 316 stainless steel hardware. The 66" Sentry Lifeguard Chairs feature holes for deck mounting, cup holders, locking style umbrella holders, and newly design hand holds for additional safety.

- High-density polyethylene assembled structure with 316 stainless steel hardware
- 5-slot handrails on both sides for safer climbs
- Steps have treads with raised diamond pattern for increased grip
- Umbrella holder with Rosette thumb screw for secure attachment
- Cup holder with 3.25" width and 3.75" depth
- Pre-drilled holes for use with included concrete anchors (SLGC-66 only)
- SLGC-66-S adds additional center supports for added stability in high wind environments
- · Optional wheel away kit available
- UPS shippable in two boxes
- · Made in the USA