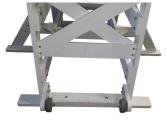

- High-density polyethylene assembled structure with 316 stainless steel hardware
- 5-slot handrails on both sides for safer climbs
- Steps have treads with raised diamond pattern for increased grip
- Umbrella holder with Rosette thumb screw for secure attachment
- Cup holder with 3.25" width and 3.75" depth
- Pre-drilled holes for use with included concrete anchors (SLGC-66 only)
- SLGC-66-S adds additional center supports for added stability in high wind environments
- · Optional wheel away kit available
- UPS shippable in two boxes
- · Made in the USA

## **Accessories & Replacement Parts**

- 13-503 66" wheel kit
- 13-504 Life Ring Hook
- 13-505 Concrete anchors for SLGC-66-S

VVheel Kit

|           |                                                 |       | Shipping — Class 70 |        |       |        |
|-----------|-------------------------------------------------|-------|---------------------|--------|-------|--------|
| Model No. | Description                                     |       | Weight              | Length | Width | Height |
| SLGC-66   | 66" Sentry Lifeguard Chair                      | Box 1 | 95 lbs              | 54"    | 19"   | 4"     |
|           |                                                 | Box 2 | 70 lbs              | 78"    | 14"   | 3"     |
| SLGC-66-S | 66" Sentry Lifeguard Chair with center supports | Box 1 | 110 lbs             | 54"    | 19"   | 4"     |
|           |                                                 | Box 2 | 70 lbs              | 78"    | 14"   | 3"     |