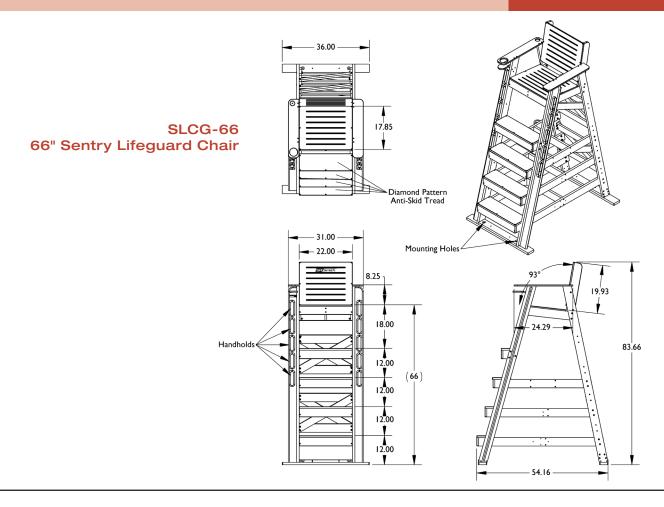

Sentry® 66" seat height lifeguard chair

Sentry  $^{\!\scriptscriptstyle B}$  66" seat height lifeguard chair w/ center supports

## 66" Sentry® Lifeguard Chair

The 66" Sentry<sup>®</sup> Lifeguard Chair and the 66" Lifeguard Chair with Center Supports are lifeguard chairs made of high-density polyethylene with 316 stainless steel hardware. The 66" Sentry Lifeguard Chairs feature holes for deck mounting, cup holders, locking style umbrella holders, and newly design hand holds for additional safety.

- High-density polyethylene assembled structure with 316 stainless steel hardware
- 5-slot handrails on both sides for safer climbs
- Steps have treads with raised diamond pattern for increased grip
- Umbrella holder with Rosette thumb screw for secure attachment
- Cup holder with 3.25" width and 3.75" depth
- Pre-drilled holes for use with included concrete anchors (SLGC-66 only)
- SLGC-66-S adds additional center supports for added stability in high wind environments
- · Optional wheel away kit available
- UPS shippable in two boxes
- · Made in the USA