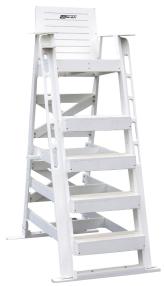

Sentry® 66" seat height lifeguard chair

Sentry  $^{\!\scriptscriptstyle B}$  66" seat height lifeguard chair w/ center supports

## 66" Sentry® Lifeguard Chair

The 66" Sentry<sup>®</sup> Lifeguard Chair and the 66" Lifeguard Chair with Center Supports are lifeguard chairs made of high-density polyethylene with 316 stainless steel hardware. The 66" Sentry Lifeguard Chairs feature holes for deck mounting, cup holders, locking style umbrella holders, and newly design hand holds for additional safety.

- High-density polyethylene assembled structure with 316 stainless steel hardware
- 5-slot handrails on both sides for safer climbs
- Steps have treads with raised diamond pattern for increased grip
- Umbrella holder with Rosette thumb screw for secure attachment
- Cup holder with 3.25" width and 3.75" depth
- Pre-drilled holes for use with included concrete anchors (SLGC-66 only)
- SLGC-66-S adds additional center supports for added stability in high wind environments
- · Optional wheel away kit available
- UPS shippable in two boxes
- · Made in the USA