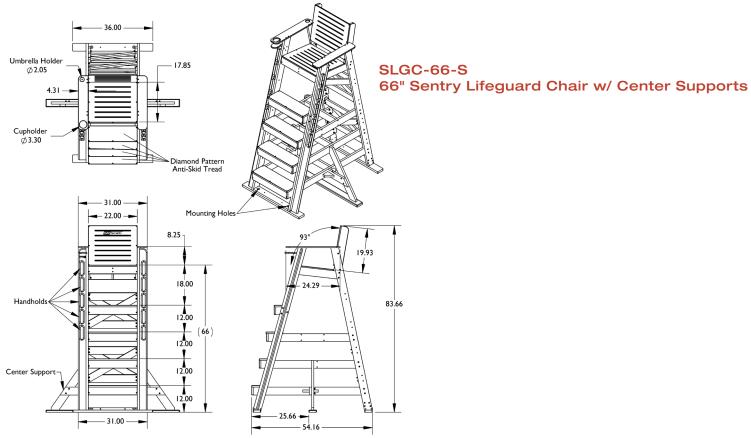

Sentry® 66" seat height lifeguard chair

Sentry  $^{\!\scriptscriptstyle B}$  66" seat height lifeguard chair w/ center supports

## 66" Sentry® Lifeguard Chair

The 66" Sentry<sup>®</sup> Lifeguard Chair and the 66" Lifeguard Chair with Center Supports are lifeguard chairs made of high-density polyethylene with 316 stainless steel hardware. The 66" Sentry Lifeguard Chairs feature holes for deck mounting, cup holders, locking style umbrella holders, and newly design hand holds for additional safety.

- High-density polyethylene assembled structure with 316 stainless steel hardware
- 5-slot handrails on both sides for safer climbs
- Steps have treads with raised diamond pattern for increased grip
- Umbrella holder with Rosette thumb screw for secure attachment
- Cup holder with 3.25" width and 3.75" depth
- Pre-drilled holes for use with included concrete anchors (SLGC-66 only)
- SLGC-66-S adds additional center supports for added stability in high wind environments
- · Optional wheel away kit available
- UPS shippable in two boxes
- · Made in the USA