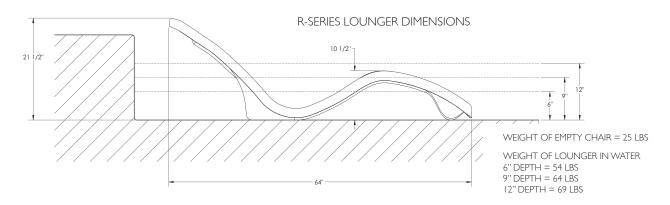

- Perfect for residential or commercial use
- For use on sun ledges with water depths up to 12 inches
- High-quality rotomolded design
- UV protection to resist fading
- Compatible with all pool types
- Exclusive colors and visual textures
- Easy to drain and remove when not in use
- 2-Pack Loungers available
- Patent Pending
- Made in the USA