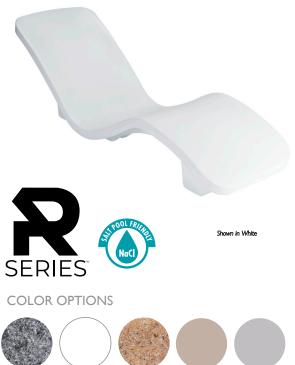

## **R-SERIES** ROTOMOLDED LOUNGER

The R-Series™ Rotomolded Lounger lets you relax and enjoy the pool without a splash. Design elegance and sturdy construction combine to give pool owners the opportunity to upgrade their sun shelf with ease. The R-Series design allows pool owners to easily drain the water and remove from the sun shelf when not in use.

- Perfect for residential or commercial use
- For use on sun ledges with water depths up to 12 inches
- High-quality rotomolded design
- UV protection to resist fading
- Compatible with all pool types
- Exclusive colors and visual textures
- Easy to drain and remove when not in use
- 2-Pack Loungers available
- Patent Pending
- Made in the USA

## GRAY GRANITE

TAUPE -10

GRAY -20