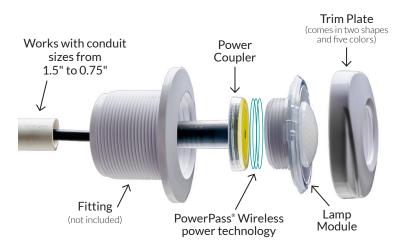

# PowerPass<sup>®</sup> Wireless

### FFATURES:

- 3 whites in 1 light (Cool White, Classic White, Warm White)
- 12VAC 8W LED light for gunite, vinyl liner and fiberglass pools
- Newest addition to the innovative Mod-Lite family of PowerPass<sup>®</sup> Wireless Technology enabled LED lighting solutions
- Low profile wireless lamp
- Designed for use with standard 1.5" wall fittings and conduit down to 0.75"
- Available in length of 80' or 150', as single units or as a combo pack with RGB Mod-Lite lamp module
- (5) colored trim plates in (2) different shapes (square and round) for a total of (10) options for maximum customization