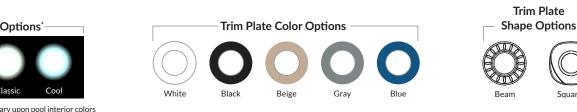

## Finally. 3 Whites in 1 Light.

Mod-Lite<sup>®</sup> MultiWhite<sup>™</sup> is the newest revolution in white LED lighting.

MultiWhite is a one-of-a-kind lighting product, as it is the ONLY light with three distinct shades of white in one physical light. Select between Cool White, Classic White and Warm White to create the ambiance or desired mood of your choice.

### FFATURES:

- 3 whites in 1 light (Cool White, Classic White, Warm White)
- 12VAC 8W LED light for gunite, vinyl liner and fiberglass pools
- Newest addition to the innovative Mod-Lite family of PowerPass<sup>®</sup> Wireless Technology enabled LED lighting solutions
- Low profile wireless lamp
- Designed for use with standard 1.5" wall fittings and conduit down to 0.75"
- Available in length of 80' or 150', as single units or as a combo pack with RGB Mod-Lite lamp module
- (5) colored trim plates in (2) different shapes (square and round) for a total of (10) options for maximum customization

#### srsmith.com

Sauare

© 2020 S.R.Smith. All rights reserved. 1020

\*Actual white shades will vary upon pool interior colors