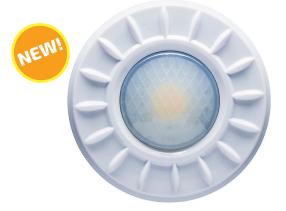

## Finally. 3 Whites in 1 Light.

Mod-Lite<sup>®</sup> MultiWhite<sup>™</sup> is the newest revolution in white LED lighting.

MultiWhite is a one-of-a-kind lighting product, as it is the ONLY light with three distinct shades of white in one physical light. Select between Cool White, Classic White and Warm White to create the ambiance or desired mood of your choice.

### FFATURES:

- 3 whites in 1 light (Cool White, Classic White, Warm White)
- 12VAC 8W LED light for gunite, vinyl liner and fiberglass pools
- Newest addition to the innovative Mod-Lite family of PowerPass<sup>®</sup> Wireless Technology enabled LED lighting solutions
- Low profile wireless lamp
- Designed for use with standard 1.5" wall fittings and conduit down to 0.75"
- Available in length of 80' or 150', as single units or as a combo pack with RGB Mod-Lite lamp module
- (5) colored trim plates in (2) different shapes (square and round) for a total of (10) options for maximum customization