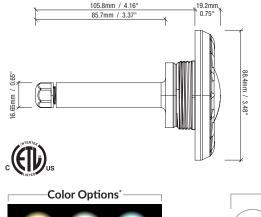

### FFATURES:

- 3 whites in 1 light (Cool White, Classic White, Warm White)
- 12VAC 8W LED light for gunite, vinyl liner and fiberglass pools
- Newest addition to the innovative Mod-Lite family of PowerPass<sup>®</sup> Wireless Technology enabled LED lighting solutions
- Low profile wireless lamp
- Designed for use with standard 1.5" wall fittings and conduit down to 0.75"
- Available in length of 80' or 150', as single units or as a combo pack with RGB Mod-Lite lamp module
- (5) colored trim plates in (2) different shapes (square and round) for a total of (10) options for maximum customization

19.2mn

- 3-year warranty
- ETL Listed Conforms to UL676. certified to CSA C22.2 #89

| Model No.    | Description                                                                                |
|--------------|--------------------------------------------------------------------------------------------|
| MLED-MW-80   | (1) Mod-Lite 8W MultiWhite LED, 80' Cord                                                   |
| MLED-MW-150  | (1) Mod-Lite 8W MultiWhite LED, 150' Cord                                                  |
| MLED-LM-MW   | (1) Mod-Lite 8W MultiWhite LED Replacement Lamp Module                                     |
| MLED-CMW-80  | (1) Mod-Lite 7W RGB LED Light and (1) Mod-Lite 8W<br>MultiWhite LED Lamp Module, 80' Cord  |
| MLED-CMW-150 | (1) Mod-Lite 7W RGB LED Light and (1) Mod-Lite 8W<br>MultiWhite LED Lamp Module, 150' Cord |