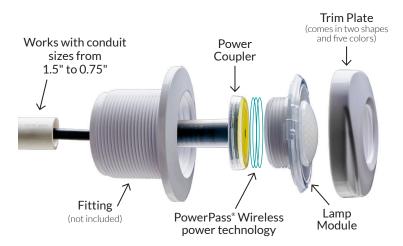

#### FFATURES:

- 3 whites in 1 light (Cool White, Classic White, Warm White)
- 12VAC 9W LED light for gunite, vinyl liner and fiberglass pools
- Newest addition to the innovative Mod-Lite family of PowerPass<sup>®</sup> Wireless Technology enabled LED lighting solutions
- Low profile wireless lamp
- Designed for use with standard 1.5" wall fittings and conduit down to 0.75"
- Available in length of 80' or 150', as single units or as a combo pack with RGB Mod-Lite lamp module
- (5) colored trim plates in (2) different shapes (square and round) for a total of (10) options for maximum customization
- 3-year warranty
- ETL Listed Conforms to UL676. certified to CSA C22.2 #89