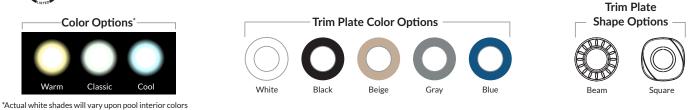

## Finally. 3 Whites in 1 Light.

Mod-Lite<sup>®</sup> MultiWhite<sup>™</sup> is the newest revolution in white LED lighting.

MultiWhite is a one-of-a-kind lighting product, as it is the ONLY light with three distinct shades of white in one physical light. Select between Cool White, Classic White and Warm White to create the ambiance or desired mood of your choice.

#### FFATURES:

- 3 whites in 1 light (Cool White, Classic White, Warm White)
- 12VAC 9W LED light for gunite, vinyl liner and fiberglass pools
- Newest addition to the innovative Mod-Lite family of PowerPass<sup>®</sup> Wireless Technology enabled LED lighting solutions
- Low profile wireless lamp
- Designed for use with standard 1.5" wall fittings and conduit down to 0.75"
- Available in length of 80' or 150', as single units or as a combo pack with RGB Mod-Lite lamp module
- (5) colored trim plates in (2) different shapes (square and round) for a total of (10) options for maximum customization
- 3-year warranty
- ETL Listed Conforms to UL676. certified to CSA C22.2 #89