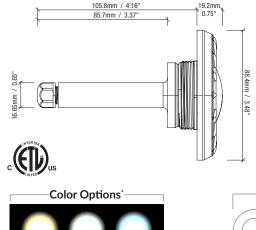

#### FFATURES:

- 3 whites in 1 light (Cool White, Classic White, Warm White)
- 12VAC 9W LED light for gunite, vinyl liner and fiberglass pools
- Newest addition to the innovative Mod-Lite family of PowerPass<sup>®</sup> Wireless Technology enabled LED lighting solutions
- Low profile wireless lamp
- Designed for use with standard 1.5" wall fittings and conduit down to 0.75"
- Available in length of 80' or 150', as single units or as a combo pack with RGB Mod-Lite lamp module
- (5) colored trim plates in (2) different shapes (square and round) for a total of (10) options for maximum customization
- 3-year warranty
- ETL Listed Conforms to UL676. certified to CSA C22.2 #89