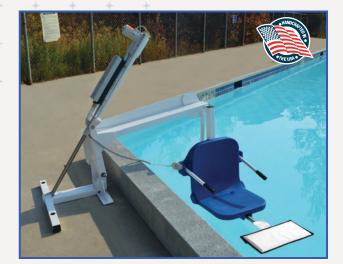

# AMBASSADOR

#### Item# F-PPXRD-NA

The Ambassador features an additional 10 inches of reach allowing clearance for wide gutters and spa benches. This extended reach can also clear a curb or pool wall, making this lift ideal for raised perimeter pools and spas.

Highlights of the Ambassador include a 300 pound weight capacity, extended reach, higher seat for easier wheelchair transfers, and an increased setback of up to 38 inches. The Ambassador comes standard as a deep draft lift, allowing for a wider variety of pool applications.