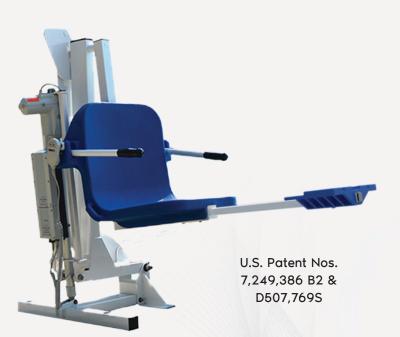

# AMBASSADOR

#### Item# F-PPXRD-NA

The Ambassador features an additional 10 inches of reach allowing clearance for wide gutters and spa benches. This extended reach can also clear a curb or pool wall, making this lift ideal for raised perimeter pools and spas.

Highlights of the Ambassador include a 300 pound weight capacity, extended reach, higher seat for easier wheelchair transfers, and an increased setback of up to 38 inches. The Ambassador comes standard as a deep draft lift, allowing for a wider variety of pool applications.

#### **FEATURES:**

- Independent third party verified to meet ADA standards by Wyle Labs
- 300 lb (136 kg) weight capacity
- Clearances vary by wall height & width
- Setback range 22.5" 38" (57 96 cm)
- Adjustable pull-out leg rest
- Flip-up armrests
- Five year structural warranty
- Five year pro-rated electronics warranty