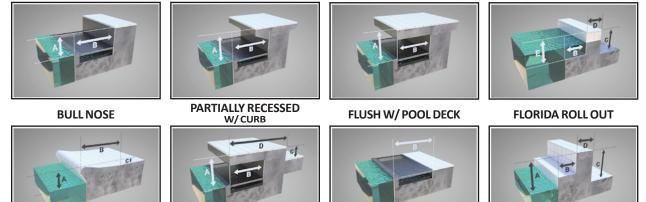

### **APPLICABLE POOL PROFILES**

PARTIALLY RECESSED

**ROLL OUT** 

FULLY RECESSED

**RAISED POOL / SPA** 

\*provide measurements indicated to confirm application or use online pool lift selector

To confirm specific application go to www.aquacreek.com for our Pool Lift Selector Become a member of our new Dealer and Architect page. Access to CAD blocks, CSI specs and sales materials.