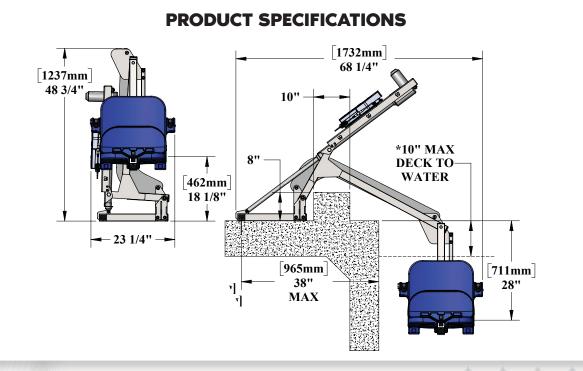

#### Item# F-PPXRD-NA

The Ambassador features an additional 10 inches of reach allowing clearance for wide gutters and spa benches. This extended reach can also clear a curb or pool wall, making this lift ideal for raised perimeter pools and spas.

Highlights of the Ambassador include a 300 pound weight capacity, extended reach, higher seat for easier wheelchair transfers, and an increased setback of up to 38 inches. The Ambassador comes standard as a deep draft lift, allowing for a wider variety of pool applications.

#### **FEATURES:**

- Independent third party verified to meet ADA standards by Wyle Labs
- 300 lb (136 kg) weight capacity
- Clearances vary by wall height & width
- Setback range 22.5" 38" (57 96 cm)
- Adjustable pull-out leg rest
- Flip-up armrests
- Five year structural warranty
- Five year pro-rated electronics warranty