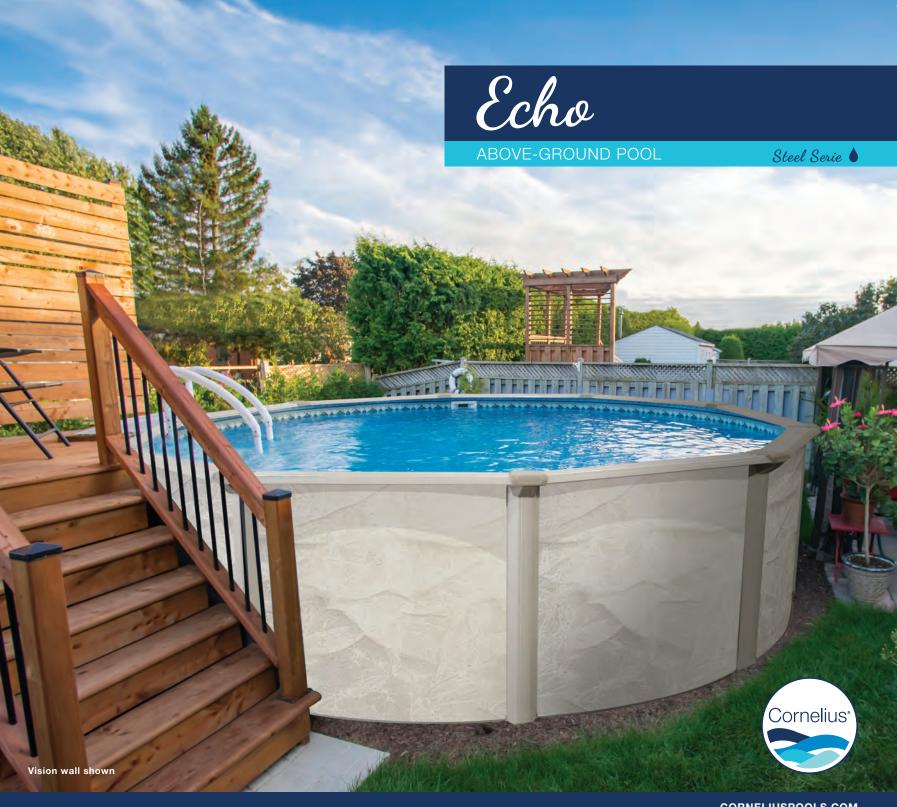

## Echo

Our pool brings unique style and beauty to your yard with design-inspired walls. Mist colored co-ordinated posts and top ledges add a graceful touch. This new Cornelius pool look complements any backyard, looks beautiful year after year and adds value to your lifestyle.

Our painted galvanized steel 6" ledges and 5" uprights with krystal kote sealant provides years of lasting beauty and quality. Unique interlocking resin caps, painted galvanized steel top and bottom tracks with galvanized steel top and bottom connectors complete the look and adds strength for a pool that will last for summers to come.