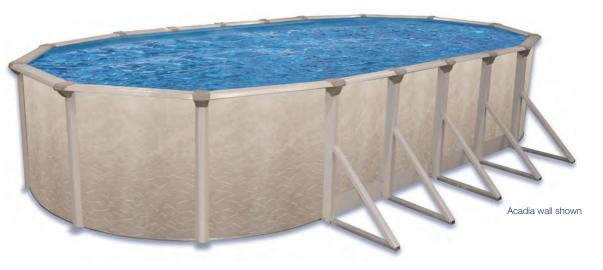

## Echo

Our pool brings unique style and beauty to your yard with design-inspired walls. Mist colored co-ordinated posts and top ledges add a graceful touch. This new Cornelius pool look complements any backyard, looks beautiful year after year and adds value to your lifestyle.

Our painted galvanized steel 6" ledges and 5" uprights with krystal kote sealant provides years of lasting beauty and quality. Unique interlocking resin caps, painted galvanized steel top and bottom tracks with galvanized steel top and bottom connectors complete the look and adds strength for a pool that will last for summers to come.

The oval pool brings the ultimate in style to your yard with a fun, flexible shape. Added engineering means long life, easy care and more useable yard space. Available with traditional angle bracing (A-frame). Your pool installs easily.