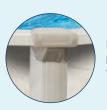

Our painted galvanized steel 6" ledges and 5" uprights with krystal kote sealant provides years of lasting beauty and quality. Unique interlocking resin caps, painted galvanized steel top and bottom tracks with galvanized steel top and bottom connectors complete the look and adds strength for a pool that will last for summers to come.

## **Technical Details**

Ledges, caps and posts designed for a secure fit

A-frame Ovals heavy duty angle brace system

**CORNELIUSPOOLS.COM** 

Availability of options are subject to change without notice. Product colors may vary due to photographic lighting and printing quality.