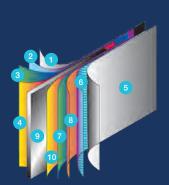

## **Steel wall Components**

- 1. Plasticized SP coating
- 2. Molten zinc coat
- 3. Primer coat
- 4. Application of an alkaline solution to cleanse the oxides
- 5. Ultra-resistant polymer
- 6. Heat-hardened inlay
- 7. Primer coat
- 8. Chromate anti-rust coat
- 9. Steel wall core
- 10. Application of an alkaline solution to cleanse the oxides