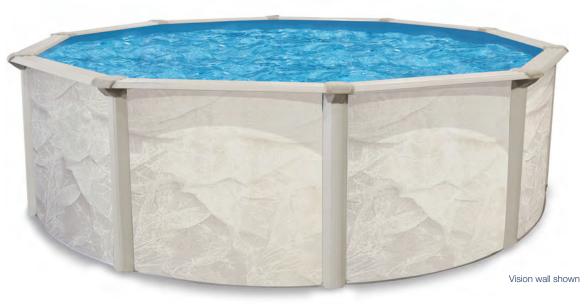

## Echo

Our pool brings unique style and beauty to your yard with design-inspired walls. Mist colored co-ordinated posts and top ledges add a graceful touch. This new Cornelius pool look complements any backyard, looks beautiful year after year and adds value to your lifestyle.

Our painted galvanized steel 6" ledges and 5" uprights with krystal kote sealant provides years of lasting beauty and quality. Unique interlocking resin caps, painted galvanized steel top and bottom tracks with galvanized steel top and bottom connectors complete the look and adds strength for a pool that will last for summers to come.