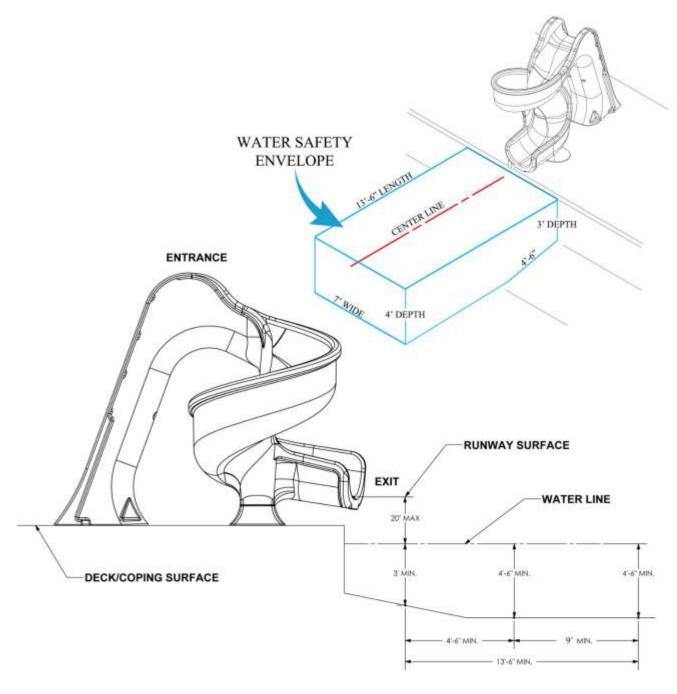

#### **Utilization:**

This slide is intended for in-ground residential swimming pools only. Our multi point anchoring system allows the Tsunami to accommodate most geographical regions. The slide is rated for a maximum of 275 lb. (124 kg) for its riders.

#### **Specifications:**

- § The ladder is enclosed with nine (9) coping style steps for a safe and easy climbing.
- § The two (2) handrails are roto-molded into the ladder with two (2) optional widths for a comfortable climb for most riders.
- § The slide runway has a twenty-four (24) inch wide seating area made of a thick, durable roto-molded plastic.
- § The water delivery system is enclosed within the roto-molded ladder for a clean look. Water is delivered with a 1" PVC hose to allow maximum water coverage on the flume at 25 gpm.
- § The Tsunami is anchored to the pool deck with ½" diameter stainless anchor studs with attaching hardware.