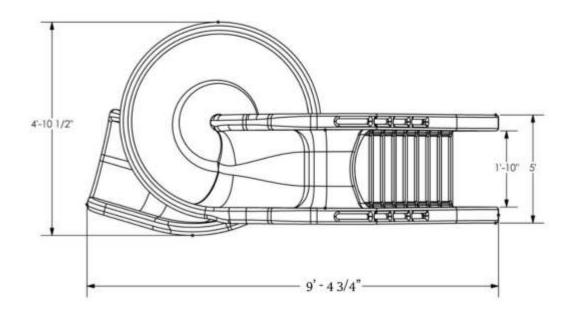

### **Broad Description:**

The Tsunami Slide is a sturdy, durable roto-molded slide with enclosed plumbing for a clean finished look. The Tsunami is available in Sandstone or Gray Granite finishes and has the option of an LED lighting package.

#### **Specifications:**

- § The ladder is enclosed with nine (9) coping style steps for a safe and easy climbing.
- § The two (2) handrails are roto-molded into the ladder with two (2) optional widths for a comfortable climb for most riders.
- § The slide runway has a twenty-four (24) inch wide seating area made of a thick, durable roto-molded plastic.
- § The water delivery system is enclosed within the roto-molded ladder for a clean look. Water is delivered with a 1" PVC hose to allow maximum water coverage on the flume at 25 gpm.
- § The Tsunami is anchored to the pool deck with ½" diameter stainless anchor studs with attaching hardware.