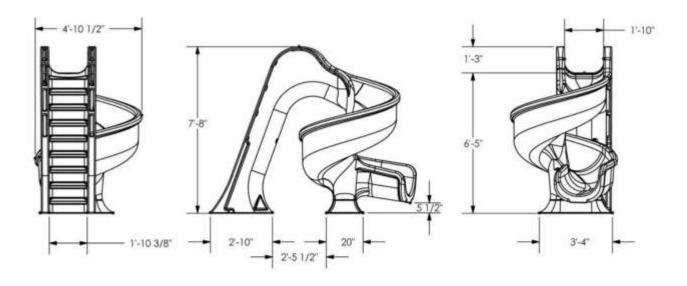

### **Broad Description:**

The Tsunami Slide is a sturdy, durable roto-molded slide with enclosed plumbing for a clean finished look. The Tsunami is available in Sandstone or Gray Granite finishes and has the option of an LED lighting package.

#### **Specifications:**

- § The ladder is enclosed with nine (9) coping style steps for a safe and easy climbing.
- § The two (2) handrails are roto-molded into the ladder with two (2) optional widths for a comfortable climb for most riders.
- § The slide runway has a twenty-four (24) inch wide seating area made of a thick, durable roto-molded plastic.
- § The water delivery system is enclosed within the roto-molded ladder for a clean look. Water is delivered with a 1" PVC hose to allow maximum water coverage on the flume at 25 gpm.
- § The Tsunami is anchored to the pool deck with ½" diameter stainless anchor studs with attaching hardware.