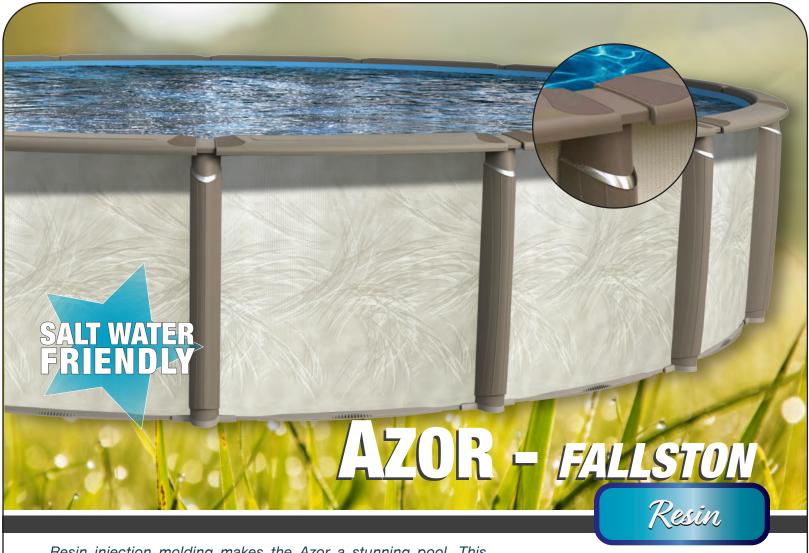

Resin injection molding makes the Azor a stunning pool. This revolutionary process eliminates the risk of corrosion and guarantees long-term durability.

A streamlined design means fewer parts and easier installation!

54" **HEIGHT** 

8" Injection-molded resin **TOP LEDGE** 

Injection-molded resin **UPRIGHT** 

**BOTTOM RAIL** Resin

**STABILIZER** Resin

**BOTTOM PLATE** Resin

TOP PLATE Resin

**LEDGE COVER** Resin

Cognac-Cacao STRUCTURE COLOR

Braceless-Yard Extender System (Invisible lateral supports) **OVAL SYSTEM** 

**Available Sizes** 

12' | 15' | 18' | 21' 24' | 27' | 30' | 33'

12' x 23' | 15' x 26' 15' x 30' | 18' x 33'