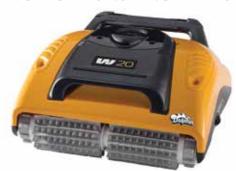

# W 20 ROBOTIC CLEANER

a new low-profile cleaner perfect for fountains, reflection pools, and wading pools.

## DURABLE TRACKS AND SCRUBBING BRUSHES

Durable tracks and dual scrubbing brushes create the friction needed to remove leaves, dirt and debris - leaving your pool facility sparkling clean.

### **SWIVEL**

Tired of lots of hoses and cables?
Dolphins are plug & play and come with the patented Dolphin swivel cable that provides no tangling and improves pool coverage.

The Dolphin W 20 comes with an industry leading limited 3 year warranty that covers parts and labor.