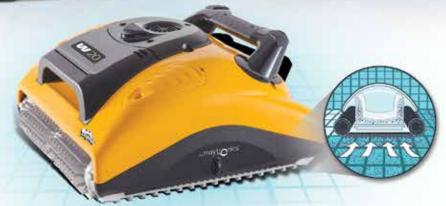

## DURABLE TRACKS AND SCRUBBING BRUSHES

Durable tracks and dual scrubbing brushes create the friction needed to remove leaves, dirt and debris - leaving your pool facility sparkling clean.

### **CLEANING FEATURES**

Ideal for Pool Sizes

Cleaning Cycle Time(s)

Cleaning Mode(s)

Filter Type

Number of Brushes

Pool Cleaning