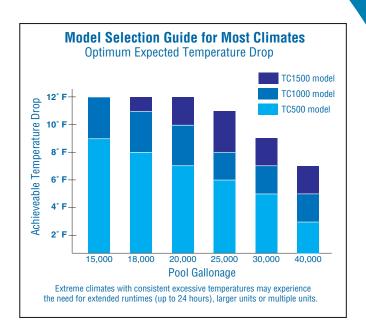

- Set your desired temperature to maintain
- Helps conserve water, does not work on evaporation
- Consistent performance regardless of humidity
- Titanium heat exchanger impervious to harsh water chemistry
- SMART control panel with 24 character full-text display provides easy-to-read menu options and unit status
- TC1500 features the world's ONLY integrated AquaTop which ensures optimal air flow for maximum efficiency and prevents debris from getting inside the heat pump
- Operating cost for TC500 is 50¢ per hour, TC1000 & TC1500 are 75¢ per hour (Based on 12¢ per kWh)
- Ability to chill as low as 40°F for cold plunge pools
- TC500 for cold plunge up to 2,000 gallons; TC1000 for cold plunge up to 3,000 gallons; TC1500 for cold plunge up to 4,000 gallons Cold plunge pool sizes refer to residential use only. The bather load of a commercial plunge pool will require a larger unit.