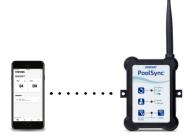

## Now PoolSync™ Ready P. ...

 Adjust your temperature setting right through your phone in the PoolSync app

\*Additional purchase of PoolSync WiFi Controller required

|            |                              | TC500           | TC1000          | TC1500          |
|------------|------------------------------|-----------------|-----------------|-----------------|
| Electrical | Voltage/Hz/Phase             | 208-230/60/1    | 208-230/60/1    | 208-230/60/1    |
|            | Minimum Circuit Ampacity     | 31.4            | 38.2            | 42.1            |
|            | Maximum Fuse Size            | 50              | 60              | 60              |
| Water Flow | Min./Max. (gpm)              | 20/45           | 30/70           | 30/70           |
| Physical   | Length x Width x Height (in) | 34" x 34" x 28" | 34" x 34" x 39" | 34" x 34" x 44" |
| Shipping   | Weight (lbs)                 | 241             | 295             | 355             |