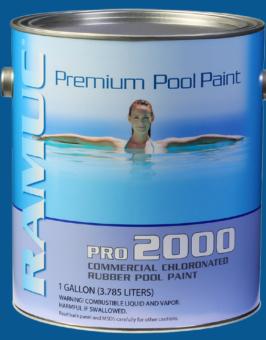

**Pro 2000** Chlorinated Rubber Pool Paint has been designed for commercial use where a competitively priced paint is required and pool maintenance is performed every few years. Excellent choice for recoating previously painted chlorinated rubber surfaces.

This chlorinated rubber coating is competitively priced and designed for commercial use where pool maintenance is scheduled annually.

- Compatible with chlorinated rubber painted swimming pools
- · Self-priming, flat finish
- Two-coat system
- Up to 2 years of service life
- Use Skid-Tex Additive to achieve non-slip surface
- For use in NON-VOC restricted areas of the U.S.