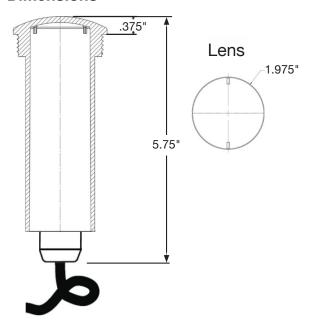

# ProLED.

### **White**

# **LED NICHELESS POOL LIGHT**

Halco's ProLED® White LED Nicheless Pool & Spa Lights feature a bright white light that enhances the overall appearance of your pool. The Halco ProLED® Nicheless Pool & Spa Light is flush mounting and does not require a bulky niche or special housing for mounting. The light is designed to fit into most 1.5" pool wall fittings, making it very easy and quick to install. It can be installed on the floor or wall, making it the perfect light for any location in a pool or spa.

## Features:

- · Cool White Color
- Enhances Water Appearance
- Long Life LED
- Multiple Performance Options
- No Niche Required
- Fits Standard 1.5" Return Fittings
- 12 Volt





## White

# **LED NICHELESS POOL LIGHT**

#### **Dimensions**



#### **Technical Specifications**

| Voltage               | 12VAC                                                                   |  |
|-----------------------|-------------------------------------------------------------------------|--|
| Max. Wattage / Lumens | FLWN-12-8 Model: 8W / 570 lumens<br>FLWN-12-20 Model: 20W / 1020 lumens |  |
| LED Color             | Cool White (6500K)                                                      |  |
| Housing               | UV Rated Polycarbonate                                                  |  |
| Lens                  | UV Rated Polycarbonate (Clear)                                          |  |
| Cord Type             | 18/2 SJTW                                                               |  |
| Cord Lengths          | 50' 100' 150'