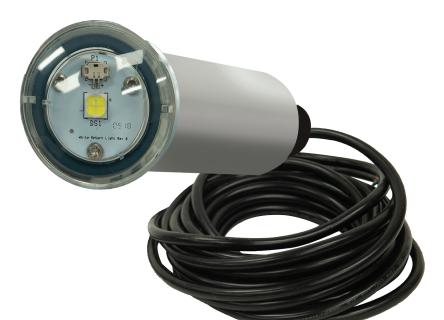

# **LED NICHELESS POOL LIGHT**

Halco's ProLED® White LED Nicheless Pool & Spa Lights feature a bright white light that enhances the overall appearance of your pool. The Halco ProLED® Nicheless Pool & Spa Light is flush mounting and does not require a bulky niche or special housing for mounting. The light is designed to fit into most 1.5" pool wall fittings, making it very easy and quick to install. It can be installed on the floor or wall, making it the perfect light for any location in a pool or spa.

## Features:

- · Cool White Color
- Enhances Water Appearance
- Long Life LED
- Multiple Performance Options
- No Niche Required
- Fits Standard 1.5" Return Fittings
- 12 Volt