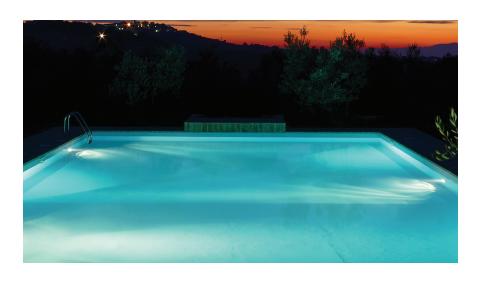

# **LED NICHELESS POOL LIGHT**

Halco's ProLED® White LED Nicheless Pool & Spa Lights feature a bright white light that enhances the overall appearance of your pool. The Halco ProLED® Nicheless Pool & Spa Light is flush mounting and does not require a bulky niche or special housing for mounting. The light is designed to fit into most 1.5" pool wall fittings, making it very easy and quick to install. It can be installed on the floor or wall, making it the perfect light for any location in a pool or spa.