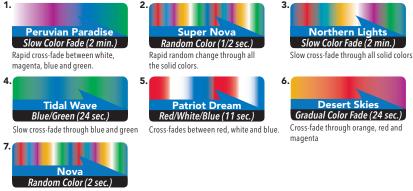

----------------------------------------------------|
| <b>Color Lock</b><br>(Lock on color while in light show) | power cycle <b>thirteen</b> (13) times                                                                       |
| <b>Return</b><br>(Return to last saved Color Lock)       | power cycle <b>fourteen</b> (14) times                                                                       |
| Reset/Synchronize                                        | power cycle the corresponding number of times<br>shown next to the light show/solid colors.<br>(see reverse) |

**Note:** During power cycle selection process, before the desired light show or color is displayed, there will be a moment without illumination. This is a normal function.

## www.jandjelectronics.com

## **Seven Light Shows**



Cross-fade through all solid colors.

## Five Solid Colors