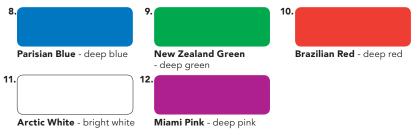

or Lock</b><br>(Lock on color while in light show) | power cycle <b>thirteen</b> (13) times                                                                       |
| <b>Return</b><br>(Return to last saved Color Lock)       | power cycle <b>fourteen</b> (14) times                                                                       |
| Reset/Synchronize                                        | power cycle the corresponding number of times<br>shown next to the light show/solid colors.<br>(see reverse) |

**Note:** During power cycle selection process, before the desired light show or color is displayed, there will be a moment without illumination. This is a normal function.

## www.jandjelectronics.com

## **Seven Light Shows**



Cross-fade through all solid colors.

## Five Solid Colors