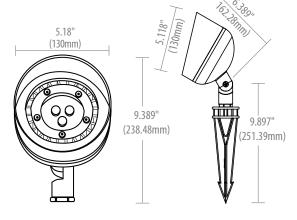

## Par 36 Accent Light

Our PAR 36 accent fixture features heavy duty construction in a cast antique brass or textured architectural aluminum housing. This powerful directional up-light delivers precise beam control for landscape lighting.

## BSB036

| Mounting Position  | Up Light Only                                |
|--------------------|----------------------------------------------|
| Housing            | Cast Antique Brass or Architectural Aluminum |
| Lens               | None                                         |
| Stem/Knuckle       | Cast Antique Brass or Architectural Aluminum |
| Wiring             | 3 Ft. 18/2 Wire Lead                         |
| Voltage            | 12Vac                                        |
| LED Lamp           | PAR 36 G53 MP TERM Order Seperately          |
| Mounting Accessory | 8" Ground Stake Included                     |
| Order Codes        |                                              |