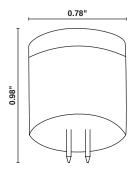

## **Ordering Information**

|   |   | Watt | Base | Product # | Product Code                        | Description | Volts | Color<br>Temp. | CRI | Lumens | Useful<br>Life* | Pkg.<br>Qty. | Diameter | MOL   | Equivalent<br>Wattage |
|---|---|------|------|-----------|-------------------------------------|-------------|-------|----------------|-----|--------|-----------------|--------------|----------|-------|-----------------------|
| • | ٥ | 1.4  | G4   | 81091     | JC2S/827/LED2                       | IP65 Rated  | 10-15 | 2700           | 82  | 140    | 40,000          | 1/10         | 0.78"    | 0.98" | 20                    |
| ( | ٥ | 1.4  | G4   | 81092     | JC2S/830/LED2<br>Coming August 2015 | IP65 Rated  | 10-15 | 3000           | 82  | 150    | 40,000          | 1/10         | 0.78°    | 0.98" | 20                    |