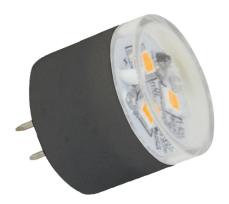

ProLED® JC2S lamps are small in stature and big on light output

**Shortest JC Available** in the Industry

**5-Year Limited Warranty** 

**Environmentally Friendly** 

## **Specifications**

- 40,000 hour life results in lower maintenance costs over time
- IP65 Rated for use where exposed directly to water from rain or irrigation
- Universal operating position, fits most landscape fixtures
- Mercury-free for safer operation
- RoHS Compliant

## **Ordering Information**

|   |   | Watt | Base | Product # | Product Code                        | Description | Volts | Color<br>Temp. | CRI | Lumens | Useful<br>Life* | Pkg.<br>Qty. | Diameter | MOL   | Equivalent<br>Wattage |
|---|---|------|------|-----------|-------------------------------------|-------------|-------|----------------|-----|--------|-----------------|--------------|----------|-------|-----------------------|
| • | ٥ | 1.4  | G4   | 81091     | JC2S/827/LED2                       | IP65 Rated  | 10-15 | 2700           | 82  | 140    | 40,000          | 1/10         | 0.78"    | 0.98" | 20                    |
| ( | ٥ | 1.4  | G4   | 81092     | JC2S/830/LED2<br>Coming August 2015 | IP65 Rated  | 10-15 | 3000           | 82  | 150    | 40,000          | 1/10         | 0.78°    | 0.98" | 20                    |