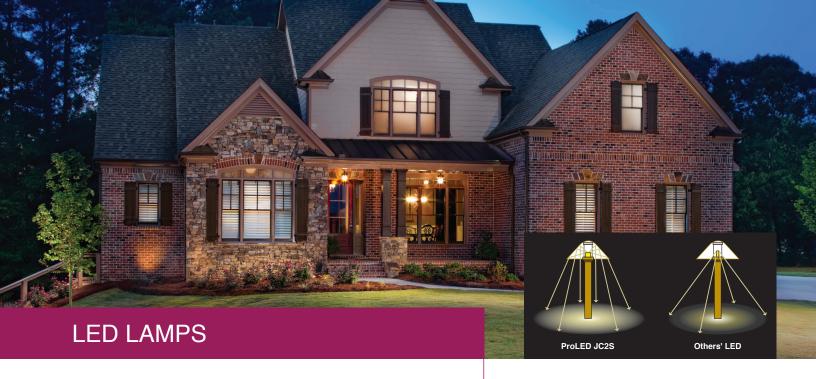

ProLED® JC2S lamps are small in stature and big on light output

**Shortest JC Available** in the Industry

**5-Year Limited Warranty** 

**Environmentally Friendly** 

#### Markets:

Residential Commercial