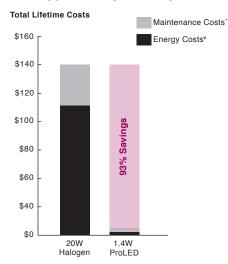

#### **Energy Savings Comparison**

- y Maintenance costs based on 15 minutes at \$40 per/hr ¥ Energy costs based on \$0.11 kWh