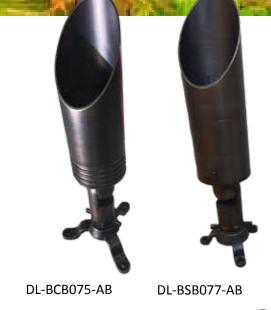

### Antique Brass Down Light

Sollos Down light features heavy duty construction cast antique brass housing. This powerful directional down light delivers precise beam control for landscape lighting.

#### DL-BCB075-AB, DL-BSB077-AB

| Housing       | Antique Brass            |
|---------------|--------------------------|
| Wiring        | 25 Ft. 18/2 Wire Lead    |
| LED Lamp      | MR16 Lamp (not included) |
| Volts         | 12Vac                    |
| rder Codes    |                          |
| Antique Prass |                          |