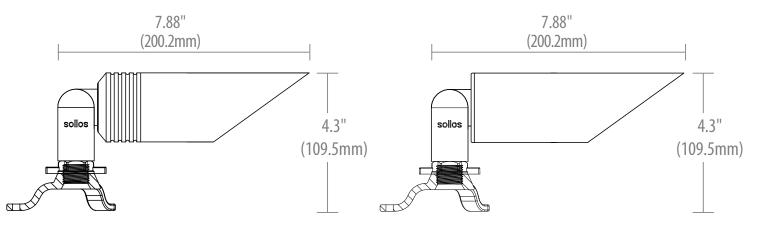

### Antique Brass Down Light

Sollos Down light features heavy duty construction cast antique brass housing. This powerful directional down light delivers precise beam control for landscape lighting.

#### DL-BCB075-AB, DL-BSB077-AB

| Housing       | Antique Brass            |
|---------------|--------------------------|
| Wiring        | 25 Ft. 18/2 Wire Lead    |
| LED Lamp      | MR16 Lamp (not included) |
| Volts         | 12Vac                    |
| rder Codes    |                          |
| Antique Prass |                          |