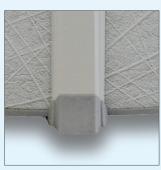

#### A LIFETIME OF TIMELESS BEAUTY AND FUN

Our hybrid CAPRI pool is constructed to withstand the seasons and all they bring. Our legendary 8" resin ledge resists weather, water and wear. Durable 6" steel uprights with unique interlocking two-piece resin caps provide strength, support and style. With heavy-duty resin top and bottom tracks, oversized resin top connectors, resin bottom connector/foot collar combination and oversized fasteners. You now have a pool to last a lifetime of summers.

### offered in 52 and 54 inches

**NEW CONCEPT** 

NBS oval Capri - Nevada wall

Round Capri - Nevada wall

offered in 52 and 54 inches

Top seat with decorative lines

Form Fitting Support Cap

One-piece resin connector/foot collar combination