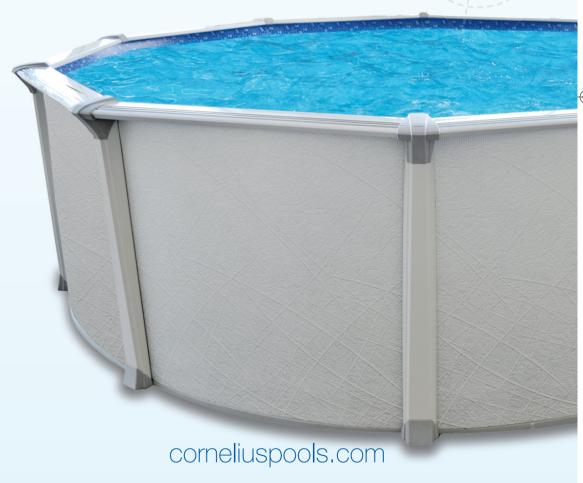

# Capri

#### LASTING STYLE AND VALUE FOR YOUR BACKYARD

A CAPRI pool adds timeless beauty to your yard. Color co-ordinated Mist upright columns and top ledges blend with nearly any landscape to provide a natural, comforting scene.

This CAPRI Cornelius pool remains beautiful year after year, while it enhances the value of your property.

#### A LIFETIME OF TIMELESS BEAUTY AND FUN

Our hybrid CAPRI pool is constructed to withstand the seasons and all they bring. Our legendary 8" resin ledge resists weather, water and wear. Durable 6" steel uprights with unique interlocking two-piece resin caps provide strength, support and style. With heavy-duty resin top and bottom tracks, oversized resin top connectors, resin bottom connector/foot collar combination and oversized fasteners. You now have a pool to last a lifetime of summers.