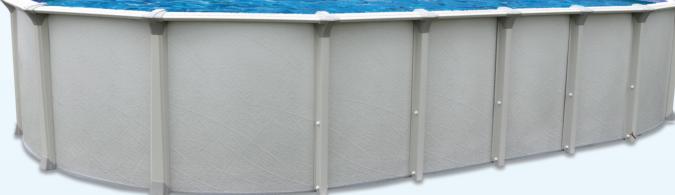

#### A LIFETIME OF TIMELESS BEAUTY AND FUN

Our hybrid CAPRI pool is constructed to withstand the seasons and all they bring. Our legendary 8" resin ledge resists weather, water and wear. Durable 6" steel uprights with unique interlocking two-piece resin caps provide strength, support and style. With heavy-duty resin top and bottom tracks, oversized resin top connectors, resin bottom connector/foot collar combination and oversized fasteners. You now have a pool to last a lifetime of summers.

### offered in 52 and 54 inches

**NEW CONCEPT** 

NBS oval Capri - Nevada wall

Round Capri - Nevada wall

offered in 52 and 54 inches

Top seat with decorative lines

Form Fitting Support Cap

One-piece resin connector/foot collar combination