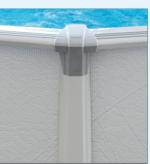

#### A LIFETIME OF TIMELESS BEAUTY AND FUN

Our hybrid CAPRI pool is constructed to withstand the seasons and all they bring. Our legendary 8" resin ledge resists weather, water and wear. Durable 6" steel uprights with unique interlocking two-piece resin caps provide strength, support and style. With heavy-duty resin top and bottom tracks, oversized resin top connectors, resin bottom connector/foot collar combination and oversized fasteners. You now have a pool to last a lifetime of summers.

### offered in 52 and 54 inches

**NEW CONCEPT** 

NBS oval Capri - Nevada wall

Round Capri - Nevada wall

offered in 52 and 54 inches

Top seat with decorative lines

Form Fitting Support Cap

One-piece resin connector/foot collar combination