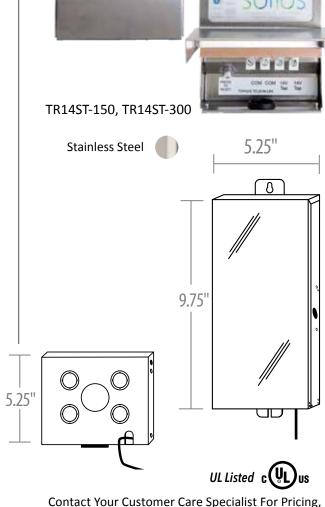

## TR14ST-150, TR14ST-300

| Max Amperage<br>(Load):      | 2.5 Amps                                                                            |
|------------------------------|-------------------------------------------------------------------------------------|
| Max Input (Primary Voltage): | 120 volts                                                                           |
| Secondary<br>Voltage:        | 14 volts                                                                            |
| Available<br>Voltage Taps:   | 14v, 14v                                                                            |
| Exterior<br>Construction:    | Stainless Steel                                                                     |
| Warranty                     | 5 Year                                                                              |
| Certification:               | UL Listed to U.S. and Canadian safety standards for low voltage landscape lighting. |
| Order Codes                  |                                                                                     |

Stainless Steel TR14ST-150, TR14ST-300