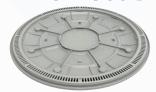

## **Pebble Top Drain**

20-INCH VGB UNBLOCKABLE DRAIN

#### THE DISAPPEARING DRAIN

Simply apply the same plaster, aggregate or tile being applied to the pool surface to the top of our 360 Pebble Top Drain for a perfect match every time.