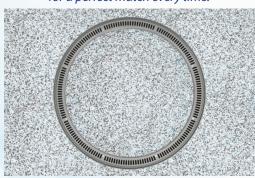

## **EASILY CONVERTS**

**OPENFLOW 360 DRAIN** 

Open debris removal drain (no cover) Flow Rate 240 gpm