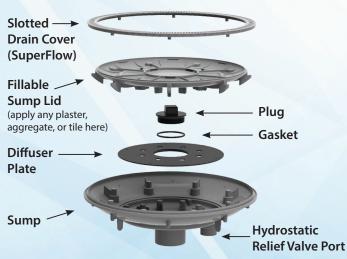

#### **SUPERFLOW 360 DRAIN**

With removable slotted drain cover Flow Rate 360 gpm

## **EASILY CONVERTS**

**OPENFLOW 360 DRAIN** 

Open debris removal drain (no cover) Flow Rate 240 gpm