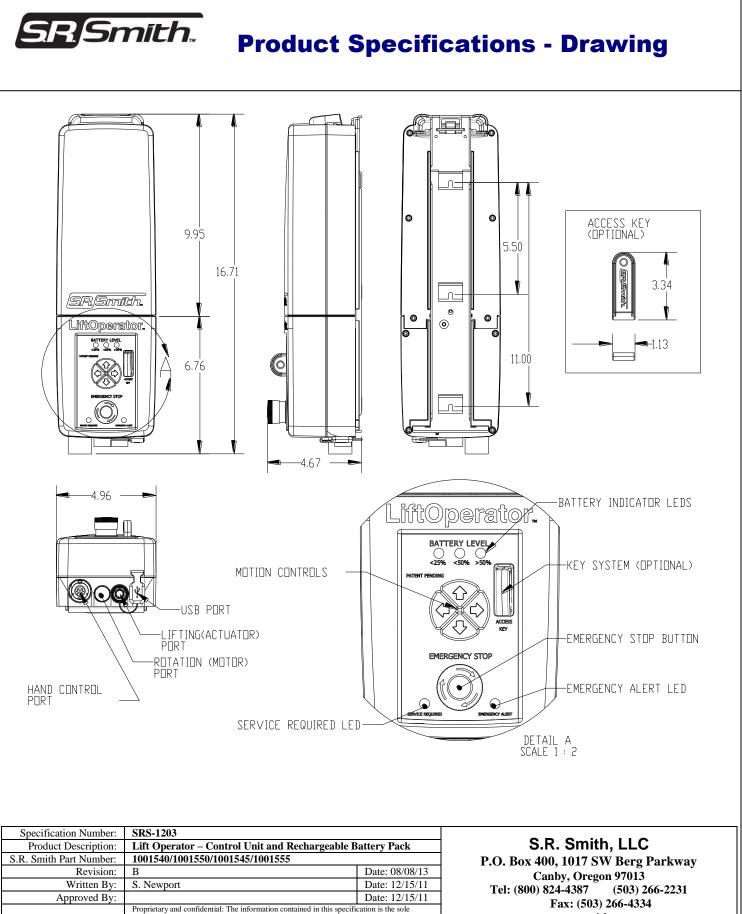

## **General Notes:**

The Lift Operator – Pool Lift Control System with Rechargeable Battery Pack is designed to operate any S.R. Smith lift product as well as most similar linear actuated lift control systems and can be used with the applicable 2 or 4 button hand held controls. It features a secondary control touch pad on the faceplate if the seat needs to be recalled to the deck when the seat and hand control are in the water, or in the event the primary hand control fails. It also incorporates an emergency stop button that activates an audible alert. The touchpad has LED indicators that indicate "Battery (Energy) Level", "Emergency Alert" activation and when maintenance "Service Required" is needed based on lift usage. Lift self-diagnostic information - i.e. up/down, left/right, battery charge cycles and to reset the "Service Required" LED are viewed/completed via the USB port on the bottom of the control via a FAT-formatted USB mass storage device. The information from the control can be downloaded to a PC for viewing and record keeping. The unit can be ordered with an optional activation key system that is used to turn the control On/Off. This is intended to be used in locations where having an "always-on" unit is not practical due to safety issues or lack of an attendant. The unit is constructed of high impact, UV resistant plastic, is water resistant and available in 2 and 4 button configurations. The removable battery pack is rechargeable via the use of padlock (not included).

### **Specifications:**

| Dimensions:           |                                                             |
|-----------------------|-------------------------------------------------------------|
| <b>Control Unit -</b> | 6.76" L (17.17 cm)/ 4.96" W (12.59 cm)/ 4.67" D (11.86 cm)  |
| Battery Pack -        | 9.95" L (25.27 cm)/ 4.96" W (12.59 cm)/ 4.67" D (11.86 cm)  |
| Overall -             | 16.71" L (42.44 cm)/ 4.96" W (12.59 cm)/ 4.67" D (11.86 cm) |
| Weight:               |                                                             |
| Control Unit –        | 2.0 lbs. (.91 kg) with mounting plate.                      |
| Battery Pack -        | 9.3 lbs. (4.22 kg)                                          |
| Total Weight –        | 11.3 lbs. (5.12 kg) – Shipping Weight – 12.0 lbs. (5.44 kg) |

| Specification Number:   | SRS-1203                                                                                                                                                                                                                   |                |                      |                                        |  |
|-------------------------|----------------------------------------------------------------------------------------------------------------------------------------------------------------------------------------------------------------------------|----------------|----------------------|----------------------------------------|--|
| Product Description:    | Lift Operator – Control Unit and Rechargeable Battery Pack                                                                                                                                                                 |                | S.R. Smith, LLC      |                                        |  |
| S.R. Smith Part Number: | 1001540/1001550/1001545/1001555                                                                                                                                                                                            |                | P.O. Box 400, 1017 S | W Berg Parkwav                         |  |
| Revision:               | В                                                                                                                                                                                                                          | Date: 08/08/13 | Canby, Oreg          | 0                                      |  |
| Written By:             | S. Newport                                                                                                                                                                                                                 | Date: 12/15/11 | Tel: (800) 824-4387  | (503) 266-2231                         |  |
| Approved By:            |                                                                                                                                                                                                                            | Date: 12/15/11 | - ( )                | ( )                                    |  |
| Page 1 of 2             | Proprietary and confidential: The information contained in this specification is the sole<br>property of S.R. Smith LLC. Any reproduction in part or whole without the written consent<br>of S.R. Smith LLC is prohibited. |                |                      | Fax: (503) 266-4334<br>www.srsmith.com |  |