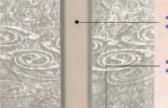

#### : corrugation

 A rippled finish lets the wall resist both water pressure and external shocks