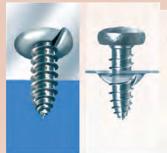

### : lok™ system

- Pre-grooved parts to make screw installation easy
- Screws lock in place to maintain structural integrity