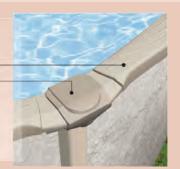

#### structure

- Rounded corners and a design that hides screws
- · Never chips or discolors

#### : wall joint

- Computer-designed wall joint ensures better resistance to water pressure
- · Wall reinforced with steel bars
- Oversized bolts augment stability