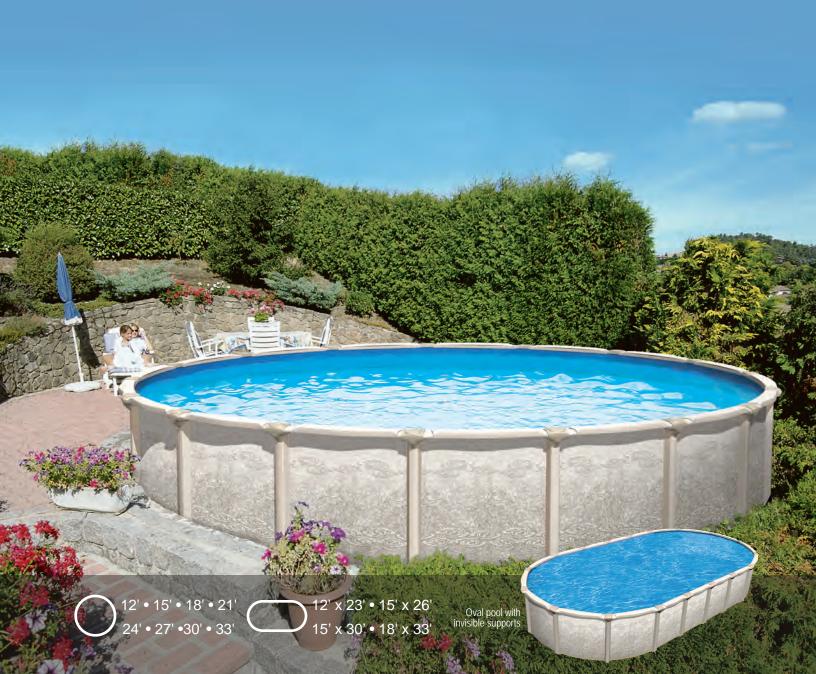

# Magnus

By combining the strength of steel and the aesthetics of injection-molded resin, Magnus gives you the best of both worlds. Thanks to advanced engineering, superior materials and renowned durability, aboveground pools reach new heights with Magnus.

## durability never looked so good!

Injection-molded resin and super-sturdy steel are the key to this pool's incredible endurance. Magnus' high-impact resin is extremely resilient and 100% non-corrosive, so it will not chip or dicolor. In addition, steel provides unparalleled strength and durability. With this advanced technology, Magnus is sure to stand the test of time...and to keep looking great!

#### yard extender system

Our oval pools come with the Y.E.S, a series of practically invisible lateral supports that you place in the ground. It is a must for anyone who wants to make the most of their yard and their pool!