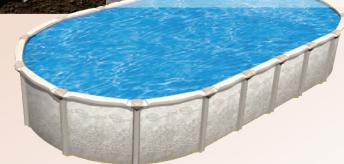

#### ellipse wall

Wall height 54"

It is protected by a resin-based paint called Resin Shield, which provides an extra layer of resistance against corrosion.