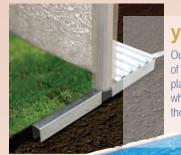

#### yard extender system

Our oval pools come with the Y.E.S, a series of practically invisible lateral supports that you place in the ground. It is a must for anyone who wants to make the most of their yard and their pool!