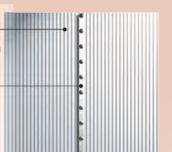

#### upright

- 5-inch fully supportive steel upright
- resin bottom rail:

### : lok™ system

- Pre-grooved parts to make screw installation easy
- Screws lock in place to maintain structural integrity