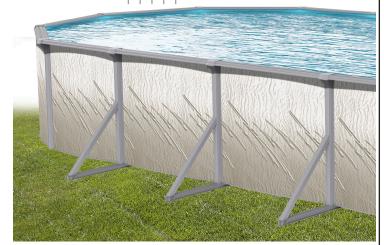

The steel structure of the Pretium GLX is extremely durable, thanks to a variety of protective finishes. These finishes provide resistance to corrosion to ensure a long, happy life for your pool. The Channel Lok II oval system was engineered to require fewer buttresses, without compromising the strength and reliability of this pool. It's also simple to assemble!