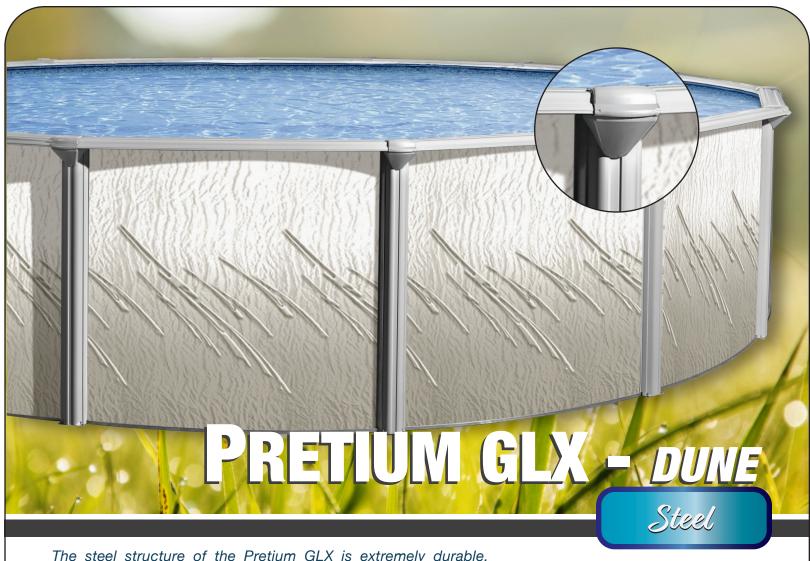

The steel structure of the Pretium GLX is extremely durable, thanks to a variety of protective finishes. These finishes provide resistance to corrosion to ensure a long, happy life for your pool. The Channel Lok II oval system was engineered to require fewer buttresses, without compromising the strength and reliability of this pool. It's also simple to assemble!

HEIGHT 52"

TOP LEDGE 6" Steel

UPRIGHT Steel

**BOTTOM RAIL** Steel

STABILIZER Steel

BOTTOM PLATE Steel

TOP PLATE Steel

**LEDGE COVER** Two pieces

**STRUCTURE COLOR** Mist grey

**OVAL SYSTEM** Buttress-Channel Lok II