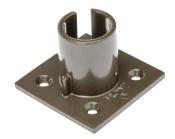

## **DECK** Mounts

Solid brass or aluminum alloy construction.

## **Quick Facts**

- Machined brass or die-cast aluminum
- Natural brass or powder coated finishes
- Tamper-resistant features

EXAMPLE CONFIGURATION: PDM-FB

| Model<br>Number | Description                  |
|-----------------|------------------------------|
| PDM-XX**        | Deck Mount for PM            |
| MPL-DM-XX**     | Deck Mount for M-PL and M-PK |
| MPJ-DM-XX**     | Deck Mount for M-PJ          |
| MPZ-DM-XX**     | Deck Mount for M-PZ          |