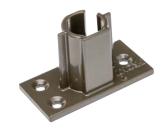

## **DECK** Mounts

Solid brass or aluminum alloy construction.

EXAMPLE CONFIGURATION: PDM-FB

| Model<br>Number | Description                  |
|-----------------|------------------------------|
| PDM-XX**        | Deck Mount for PM            |
| MPL-DM-XX**     | Deck Mount for M-PL and M-PK |
| MPJ-DM-XX**     | Deck Mount for M-PJ          |
| MPZ-DM-XX**     | Deck Mount for M-PZ          |