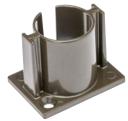

## **DECK** Mounts

Solid brass or aluminum alloy construction.

## **Quick Facts**

- Machined brass or die-cast aluminum
- Natural brass or powder coated finishes
- Tamper-resistant features

EXAMPLE CONFIGURATION: PDM-FB

| Model<br>Number | Description                  |
|-----------------|------------------------------|
| PDM-XX**        | Deck Mount for PM            |
| MPL-DM-XX**     | Deck Mount for M-PL and M-PK |
| MPJ-DM-XX**     | Deck Mount for M-PJ          |
| MPZ-DM-XX**     | Deck Mount for M-PZ          |