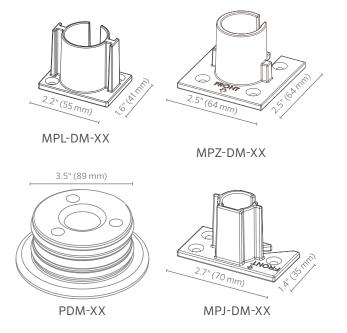

EXAMPLE CONFIGURATION: PDM-FB

| Model<br>Number | Description                  |
|-----------------|------------------------------|
| PDM-XX**        | Deck Mount for PM            |
| MPL-DM-XX**     | Deck Mount for M-PL and M-PK |
| MPJ-DM-XX**     | Deck Mount for M-PJ          |
| MPZ-DM-XX**     | Deck Mount for M-PZ          |