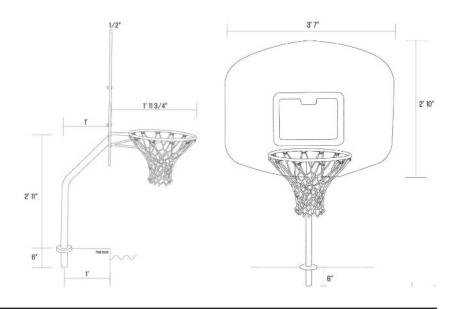

## HD BASKETBALL GAME<sup>TM</sup>

- 304 stainless steel construction & 1.9" OD
- Includes net, basketball, needle, & matching escutcheon
- Acrylic backboard & 18" durable coated regulation rim
- Powder coat options are salt water friendly
- Offset: 12"