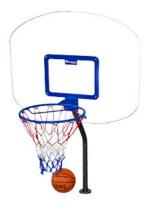

## HD BASKETBALL GAME<sup>TM</sup>

- 304 stainless steel construction & 1.9" OD
- Includes net, basketball, needle, & matching escutcheon
- Acrylic backboard & 18" durable coated regulation rim
- Powder coat options are salt water friendly
- Offset: 12"

Polished

White

Sand

Copper Vein

Silver Vein

| PART NUMBER    | DESCRIPTION                     |
|----------------|---------------------------------|
| GPPOTE-HDBB-SS | HD Basketball Polished Frame    |
| GPPOTE-HDBB-WH | HD Basketball White Frame       |
| GPPOTE-HDBB-SD | HD Basketball Sand Frame        |
| GPPOTE-HDBB-CV | HD Basketball Copper Vein Frame |
| GPPOTE-HDBB-SV | HD Basketball Silver Vein Frame |
| GPPOTEA6S      | 6" Anchor                       |

Can be upgraded to Marine Grade 316. When ordering, add "-M" following the color code. Anchor not included.