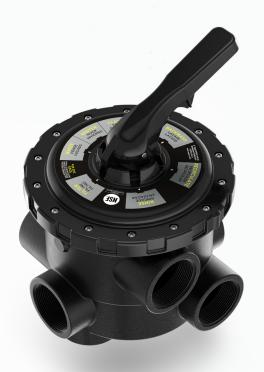

## JANDY COMMERCIAL 3" MULTI-PORT VALVE

## Durable and dependable performance for pool filtration systems

- 7-position valves with smooth lever action
- Durable, commercial-grade, glass-filled ABS construction
- NSF-50 listed
- Universal-mount threaded port fittings for maximum installation flexibility
- Optional 3" ANSI flanged plumbing kit compatible to mount directly to Jandy SFSM or Pentair® TR filters

BWVL-MPV-3U

BWVL-MPV-PK Optional Plumbing Kit