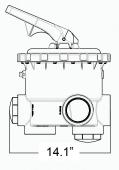

|                 |
|-----------------|------------------------------------------------------------|--------------------|-------------------------------|-----------------|
| Part No.        | Description                                                | Filter Connections | External Plumbing Connections | Pressure Rating |
| BWVL-MPV-3U     | Jandy 3" Commercial Multiport Valve, Universal             | 3" FIP             | 3" FIP                        | 50 psi          |
| BWVL-MPV-PK     | Jandy 3" Commercial Multiport Valve 3" Flange Plumbing Kit |                    |                               |                 |



BWVL-MPV-3U



BWVL-MPV-PK Optional Plumbing Kit

## **MEASURED DRAWINGS**



**TOP VIEW** 



BOTTOM VIEW



**BACK VIEW** 



**LEFT VIEW** 



FRONT VIEW



RIGHT VIEW