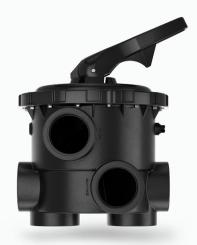

ltiport Valve Pressure Loss (psi)





| SKU TABLE [FPO] |                                                            |                    |                               |                 |
|-----------------|------------------------------------------------------------|--------------------|-------------------------------|-----------------|
| Part No.        | Description                                                | Filter Connections | External Plumbing Connections | Pressure Rating |
| BWVL-MPV-3U     | Jandy 3" Commercial Multiport Valve, Universal             | 3" FIP             | 3" FIP                        | 50 psi          |
| BWVL-MPV-PK     | Jandy 3" Commercial Multiport Valve 3" Flange Plumbing Kit |                    |                               |                 |



BWVL-MPV-3U



BWVL-MPV-PK Optional Plumbing Kit

## **MEASURED DRAWINGS**



**TOP VIEW** 



BOTTOM VIEW



**BACK VIEW** 



**LEFT VIEW** 



FRONT VIEW



RIGHT VIEW