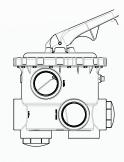

## JANDY COMMERCIAL 3" MULTI-PORT VALVE

## Durable and dependable performance for pool filtration systems

- 7-position valves with smooth lever action
- Durable, commercial-grade, glass-filled ABS construction
- NSF-50 listed
- Universal-mount threaded port fittings for maximum installation flexibility
- Optional 3" ANSI flanged plumbing kit compatible to mount directly to Jandy SFSM or Pentair® TR filters

BWVL-MPV-3U

BWVL-MPV-PK Optional Plumbing Kit