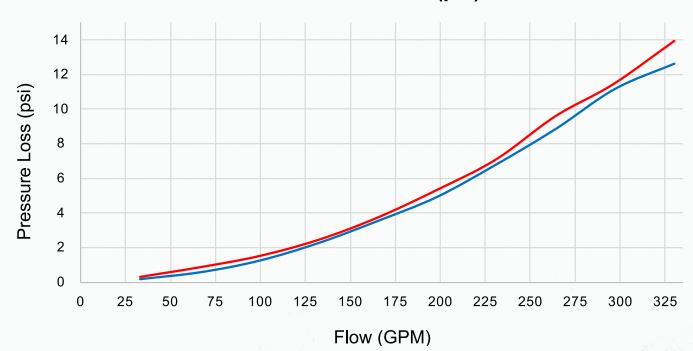

## 3" Multiport Valve Pressure Loss (psi)

| SKU TABLE [FPO] |                                                            |                    |                               |                 |
|-----------------|------------------------------------------------------------|--------------------|-------------------------------|-----------------|
| Part No.        | Description                                                | Filter Connections | External Plumbing Connections | Pressure Rating |
| BWVL-MPV-3U     | Jandy 3" Commercial Multiport Valve, Universal             | 3" FIP             | 3" FIP                        | 50 psi          |
| BWVL-MPV-PK     | Jandy 3" Commercial Multiport Valve 3" Flange Plumbing Kit |                    |                               |                 |