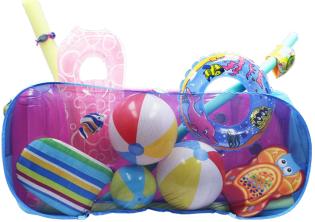

## EXTRA-LARGE STORAGE FOR POOL TOYS & INFLATABLES

Keep your pool toys, noodles, and inflatables safe in this extra-large mesh pouch. The Pool Pouch XL is a durable and lightweight pool accessory organizer—and a great choice for families who wish to store their pool accessories outdoors. The Pool Pouch XL is very easy to install; it attaches to fences, above-ground pool ledges, and can even stand on its own! Reinforced straps and mesh seams make it a high-quality accessory that will last for many pool seasons.

- PORTABLE: Collapses into a flat unit when not in use
- LIGHTWEIGHT: Easy to move around the backyard
- EXTRA-LARGE STORAGE: Holds your large inflatables
- TRANSPARENT: Blue mesh makes finding toys a breeze
- EASY INSTALLATION: Simple set-up and organization

## 2X DEEPER than the Pool Pouch