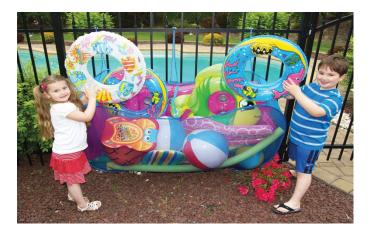

## **Pool Pouch XL**

## EXTRA-LARGE STORAGE FOR POOL TOYS & INFLATABLES

Keep your pool toys, noodles, and inflatables safe in this extra-large mesh pouch. The Pool Pouch XL is a durable and lightweight pool accessory organizer—and a great choice for families who wish to store their pool accessories outdoors. The Pool Pouch XL is very easy to install; it attaches to fences, above-ground pool ledges, and can even stand on its own! Reinforced straps and mesh seams make it a high-quality accessory that will last for many pool seasons.

- PORTABLE: Collapses into a flat unit when not in use
- LIGHTWEIGHT: Easy to move around the backyard
- EXTRA-LARGE STORAGE: Holds your large inflatables
- TRANSPARENT: Blue mesh makes finding toys a breeze
- EASY INSTALLATION: Simple set-up and organization