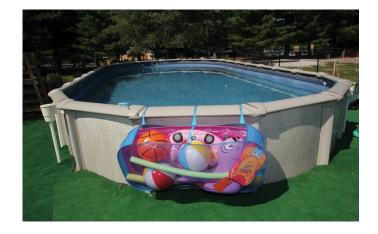

## EXTRA-LARGE STORAGE FOR POOL TOYS & INFLATABLES

Keep your pool toys, noodles, and inflatables safe in this extra-large mesh pouch. The Pool Pouch XL is a durable and lightweight pool accessory organizer—and a great choice for families who wish to store their pool accessories outdoors. The Pool Pouch XL is very easy to install; it attaches to fences, above-ground pool ledges, and can even stand on its own! Reinforced straps and mesh seams make it a high-quality accessory that will last for many pool seasons.

- PORTABLE: Collapses into a flat unit when not in use
- LIGHTWEIGHT: Easy to move around the backyard
- EXTRA-LARGE STORAGE: Holds your large inflatables
- TRANSPARENT: Blue mesh makes finding toys a breeze
- EASY INSTALLATION: Simple set-up and organization