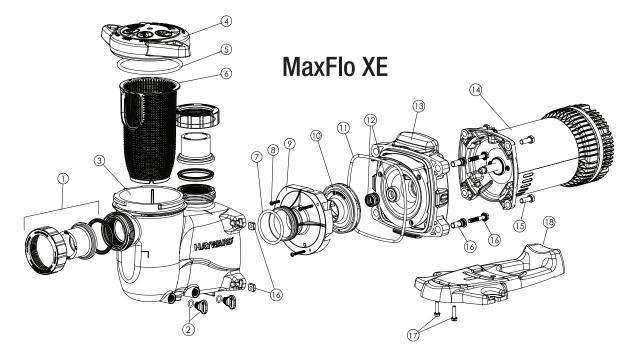

| Ref. No. | Part No.       | Description                                                                |
|----------|----------------|----------------------------------------------------------------------------|
| 1        | SPX2700UNKIT   | Union Connector Kit (Includes 2 Nuts, Connectors & Gaskets)                |
| 2        | SPX4000FG      | Drain Plug with O-Ring                                                     |
| 3        | SPX2300AA      | Pump Strainer Housing with Drain Plugs                                     |
| 4        | SPX2300DLS     | Strainer Cover Kit (Includes Strainer Cover, Lock-Ring & O-Ring)           |
| 5        | SPX2300Z4      | Strainer Cover O-Ring                                                      |
| 6        | SPX2300M       | Strainer Basket                                                            |
| 7        | SX220Z2        | Diffuser O-Ring                                                            |
| 8        | SPX2300Z3PAK3  | Diffuser Screws (3 Pack)                                                   |
| 9        | SPX2300B       | Diffuser                                                                   |
| 10A      | SPX2710CM      | 1.65 THP Impeller                                                          |
| 10B      | SPX2715CM      | 2.25 THP Impeller                                                          |
| 11       | GMX600F        | Housing O-Ring                                                             |
| 12A      | SPX2700SA      | Shaft Seal Assembly                                                        |
| 12B      | SPX2700SAV     | Shaft Seal Assembly (Viton)                                                |
| 13       | SPX2300E       | Seal Plate                                                                 |
| 14A      | SPX2310X15XEPE | 1.65 HP Power End includes #7-#15                                          |
| 14B      | SPX2315X20XEPE | 2.25 HP Power End includes #7-#15                                          |
| 15       | SPX3200Z5PAK4  | Motor Bolt (package of 4)                                                  |
| 16       | SPX2700ZPAK    | Hardware Pack (Includes 4 Housing Bolts, Seal-Plate Spacers & Square Nuts) |
| 17       | SPX1600Z52     | Motor Support Base Mount Screws                                            |
| 18       | SPX2300G       | Motor Support (VSP) with Base Mount Screws                                 |