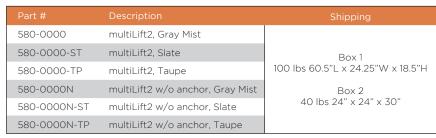

### New Construction Guidelines

| Scenario                                                    | Pool Lift             | Anchor Jig to Order             |
|-------------------------------------------------------------|-----------------------|---------------------------------|
| Order a Pool Lift and new construction jig at the same time | 580-0000- <b>X</b> °  | 500-5000<br>(no anchors)        |
| Order a new construction jig ahead of pool lift             | 580-0000N- <b>X</b> ° | 500-5000A<br>(anchors included) |

<sup>\*</sup>Replace X listed above with the color