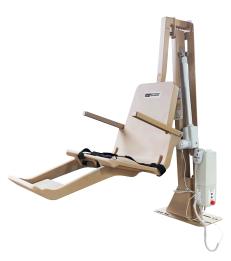

# multiLift<sup>™</sup>2

The multiLift2 with its field reversible seating design brings increased performance and flexibility to our best selling flange mount series.

- Field reversible seat with integrated armrests
- Rotomolded seat and footrest
- Powder-coated stainless steel and aluminum construction
- 350 lb/159kg lifting capacity
- Retrofit anchor jig is standard
- LiftOperator® Intelligent Controller
- California CEC Compliant
- Third-party tested and verified ADA compliant
- Made in the USA

Includes battery, charger, battery console cover, water-resistant hand control, footrest, seat belt assembly, armrests and retrofit anchor jig.