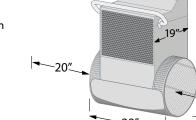

## Minimum Clearance Guidelines

To ensure a turbulence-free swim current, installation should meet these guidelines:

• Water depth at least 39"

• Current Unit at least 20" from an

adjacent wall or obstructionCurrent Unit at least 12' from an opposing wall or obstruction.