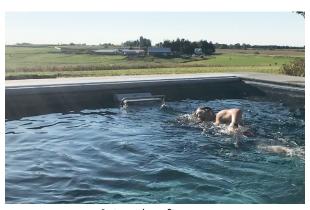

Swim without flip turns.

Play in the river like current.

Low impact aquatic exercise.