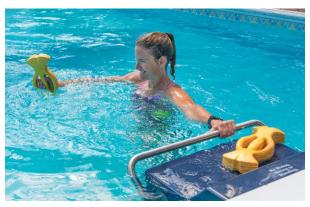

## **ENDLESS POOLS® FASTLANE® PRO CURRENT SYSTEM**

| Model                  | Fastlane Pro current system  For fitness and fun, the Fastlane Pro current system adds a whole new dimension to your pool.  Now you can transform any pool with the Endless Pools Original current! |
|------------------------|-----------------------------------------------------------------------------------------------------------------------------------------------------------------------------------------------------|
| Current                | 5-hp, Single propeller, 1:08/100-yard top pace (1:14/100-meter) , 21" x 16" water outlet grill                                                                                                      |
| Construction           | 316L Stainless Steel, Reinforced Acrylic                                                                                                                                                            |
| Control<br>System      | Wireless Remote (standard); Endless Pools Fit@Home app (optional)                                                                                                                                   |
| Fitness<br>Accessories | Digital Pace Display, Hydrostride™ Underwater Treadmill, Aquabike,<br>Floor Mirror, Duo SwiMP3 Player, Swim Communicator,<br>Aquatic Exercise Step, Swim Accessories Package                        |
| Certifications         | 2008 VGB Compliant, ETL Listed Ref. #2001770, Meets EEA standards and is E listed.                                                                                                                  |