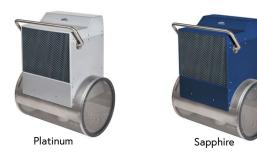

## **ENDLESS POOLS® FASTLANE® PRO CURRENT SYSTEM**

| Model                  | Fastlane Pro current system  For fitness and fun, the Fastlane Pro current system adds a whole new dimension to your pool.  Now you can transform any pool with the Endless Pools Original current! |
|------------------------|-----------------------------------------------------------------------------------------------------------------------------------------------------------------------------------------------------|
| Current                | 5-hp, Single propeller, 1:08/100-yard top pace (1:14/100-meter) , 21" x 16" water outlet grill                                                                                                      |
| Construction           | 316L Stainless Steel, Reinforced Acrylic                                                                                                                                                            |
| Control<br>System      | Wireless Remote (standard); Endless Pools Fit@Home app (optional)                                                                                                                                   |
| Fitness<br>Accessories | Digital Pace Display, Hydrostride™ Underwater Treadmill, Aquabike,<br>Floor Mirror, Duo SwiMP3 Player, Swim Communicator,<br>Aquatic Exercise Step, Swim Accessories Package                        |
| Certifications         | 2008 VGB Compliant, ETL Listed Ref. #2001770, Meets EEA standards and is E listed.                                                                                                                  |