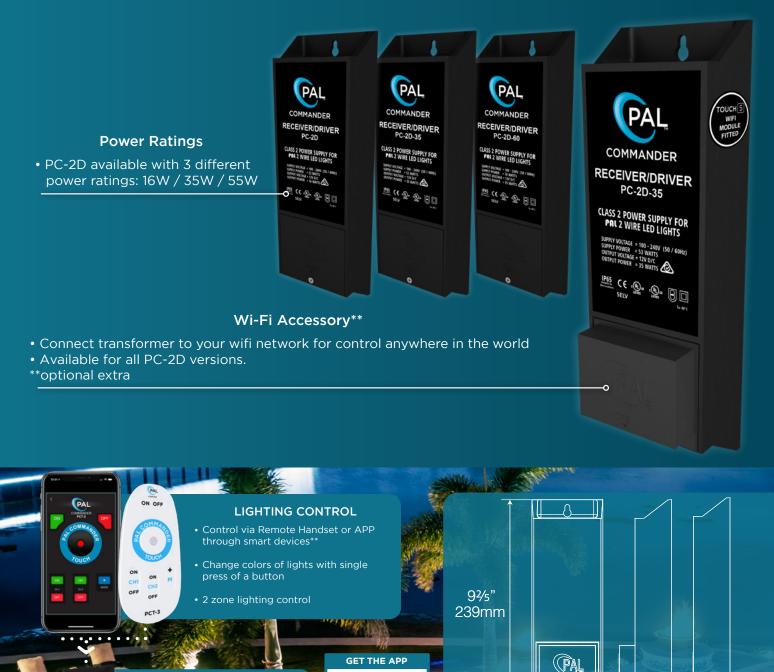

MODEL

42-PC-2D-16 42-PC-2D-35 42-PC-2D-60 42-PCTWF00

PC-2D DRIVER

|    | DESCRIPTION                        | POWER |
|----|------------------------------------|-------|
| 6  | 16 Watt Remote Control Transformer | 12V / |
| 35 | 35 Watt Remote Control Transformer | 12V / |
| 60 | 55 Watt Remote Control Transformer | 12V / |

APPLE AND ANDROID APPS AVAILABLE AT GOOGLE PLAY AND ITUNES WWW.PALLIGHTING.COM

Optional Wi-Fi Controller for PC-2D Series Transformers

11/2"

CERF.

<sup>1</sup>41mm

NON-WIFI

21/3"

`59mm'