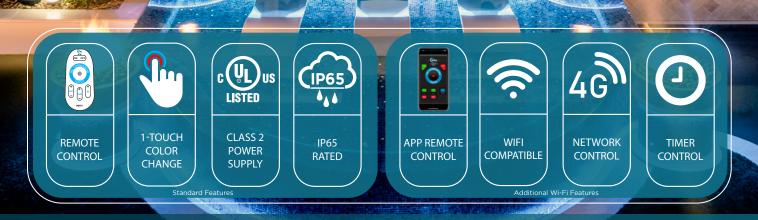

Remote Control Transformer with Optional Wi-fi for Pools & Spas

€ 562-448-0990
 ⊕ pallighting.com
 □ info@pallighting.com

12V DC
Optional Wi-Fi
UL Listed to UL379 Swimming Pool, Spa & Fountain Transformer Class 2 LED Driver
AS/NZ Approved

APPLE AND ANDROID APPS AVAILABLE AT GOOGLE PLAY AND ITUNES WWW.PALLIGHTING.COM

Optional Wi-Fi Controller for PC-2D Series Transformers

11/2"

CERF.

<sup>1</sup>41mm

NON-WIFI

21/3"

`59mm'