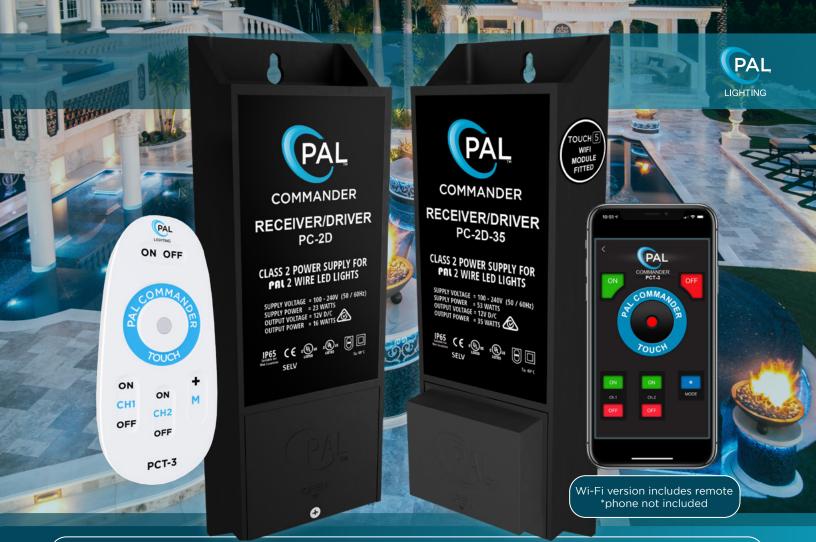

Remote Control Transformer with Optional Wi-fi for Pools & Spas

€ 562-448-0990
 ⊕ pallighting.com
 □ info@pallighting.com

12V DC
Optional Wi-Fi
UL Listed to UL379 Swimming Pool, Spa & Fountain Transformer Class 2 LED Driver
AS/NZ Approved

MODEL

42-PC-2D-16 42-PC-2D-35 42-PC-2D-60 42-PCTWF00

PC-2D DRIVER

|    | DESCRIPTION                        | POWER |
|----|------------------------------------|-------|
| 6  | 16 Watt Remote Control Transformer | 12V / |
| 35 | 35 Watt Remote Control Transformer | 12V / |
| 60 | 55 Watt Remote Control Transformer | 12V / |