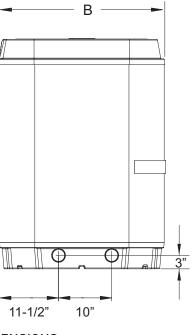

#### DIMENSIONS

#### DIMENSIONS

| MODEL    | А   | В   | С   |
|----------|-----|-----|-----|
| JRT2000R | 42" | 32" | 32" |
| JRT2500R | 42" | 32" | 32" |
| JRT3000R | 45" | 32" | 32" |

Jandy.com | 1.800.822.7933

©2022 Zodiac Pool Systems LLC. All rights reserved. ZODIAC® is a registered trademark of Zodiac International, S.A.S.U., used under license. Apple and the Apple logo are trademarks of Apple, Inc., registered in the U.S. and other countries. App Store is a service mark of Apple, Inc., registered in the U.S. and other countries. Google Play and Google Play logo are trademarks of Google LLC. All other trademarks are the property of their respective owners. 9697\_SL