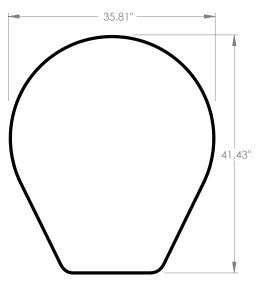

## **Smaller Footprint**

The VersaTemp features a smaller footprint\* for more compact pool pad setups.

\*Versus previous models

## **Previous Models**