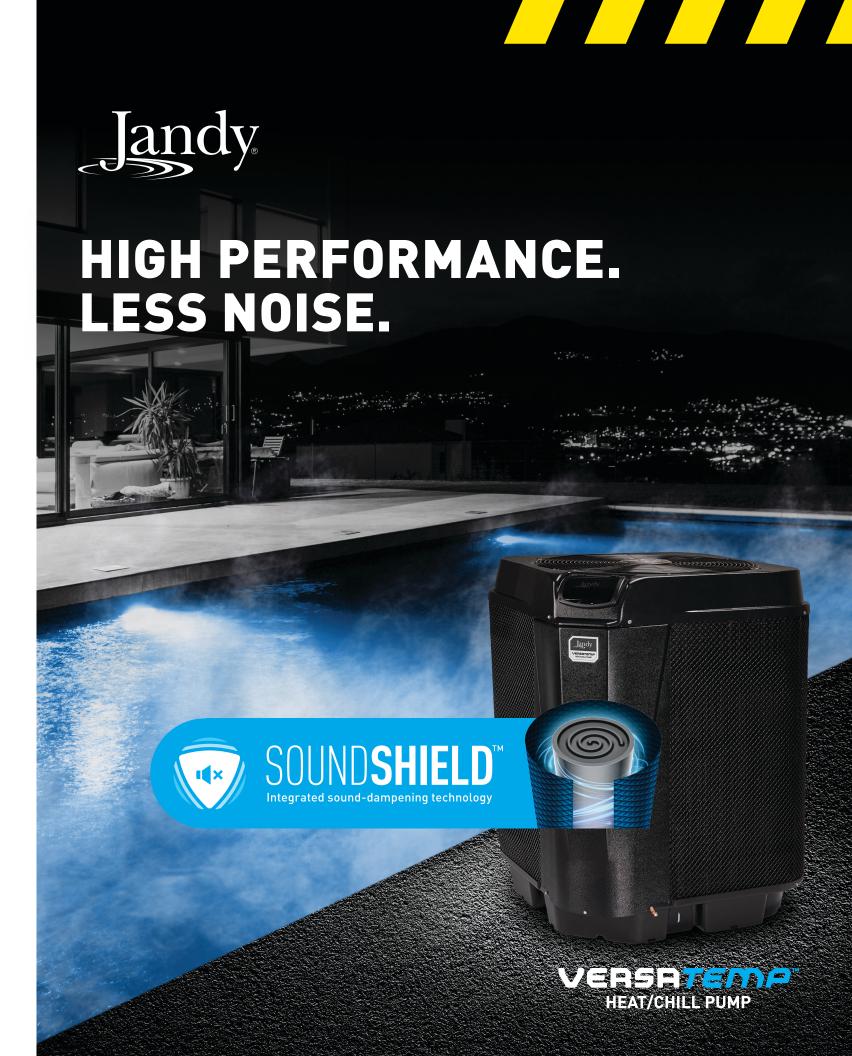

# WHY SETTLE FOR JUST WARM WHEN YOU CAN HAVE IT ANY WAY YOU LIKE...

The Jandy® VersaTemp™ Heat / Chill pump with SoundShield™ Technology regulates your pool and spa's temperature for the utmost comfort while significantly reducing operational noise. Designed for energy-efficient, eco-friendly performance and dual thermostats for pool/spa combinations, the VersaTemp offers intuitive operation with a built-in LCD panel and compatibility with AquaLink® automation systems for anytime, anywhere iAquaLink® app control.

# SoundShield<sup>™</sup> Technology

Not a fan of loud noises? Heat your pool and/or spa with significantly less noise. Specially designed SoundShield Technology consists of a swept-wing blade design to decrease turbulence and a decibel dampening acoustic blanket to help muffle compressor reverberation for even quieter operation—because you should feel the heat, not hear the heat pump.