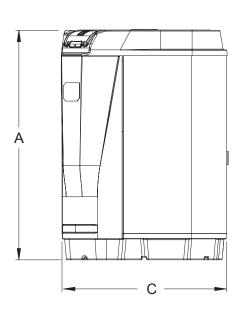

#### DIMENSIONS

#### DIMENSIONS

| MODEL    | А   | В   | С   |
|----------|-----|-----|-----|
| JRT2000R | 42" | 32" | 32" |
| JRT2500R | 42" | 32" | 32" |
| JRT3000R | 45" | 32" | 32" |

Jandy.com | 1.800.822.7933

©2022 Zodiac Pool Systems LLC. All rights reserved. ZODIAC® is a registered trademark of Zodiac International, S.A.S.U., used under license. Apple and the Apple logo are trademarks of Apple, Inc., registered in the U.S. and other countries. App Store is a service mark of Apple, Inc., registered in the U.S. and other countries. Google Play and Google Play logo are trademarks of Google LLC. All other trademarks are the property of their respective owners. 9697\_SL