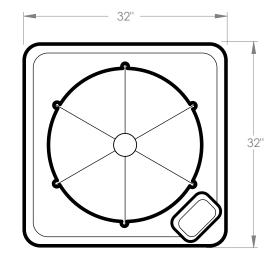

#### DIMENSIONS

#### DIMENSIONS

| MODEL    | А   | В   | С   |
|----------|-----|-----|-----|
| JRT2000R | 42" | 32" | 32" |
| JRT2500R | 42" | 32" | 32" |
| JRT3000R | 45" | 32" | 32" |

Jandy.com | 1.800.822.7933

©2022 Zodiac Pool Systems LLC. All rights reserved. ZODIAC® is a registered trademark of Zodiac International, S.A.S.U., used under license. Apple and the Apple logo are trademarks of Apple, Inc., registered in the U.S. and other countries. App Store is a service mark of Apple, Inc., registered in the U.S. and other countries. Google Play and Google Play logo are trademarks of Google LLC. All other trademarks are the property of their respective owners. 9697\_SL