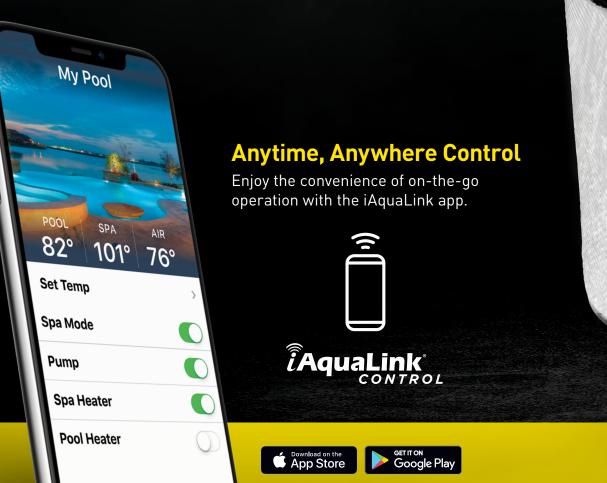

# WHY SETTLE FOR JUST WARM WHEN YOU CAN HAVE IT ANY WAY YOU LIKE...

The Jandy® VersaTemp™ Heat / Chill pump with SoundShield™ Technology regulates your pool and spa's temperature for the utmost comfort while significantly reducing operational noise. Designed for energy-efficient, eco-friendly performance and dual thermostats for pool/spa combinations, the VersaTemp offers intuitive operation with a built-in LCD panel and compatibility with AquaLink® automation systems for anytime, anywhere iAquaLink® app control.