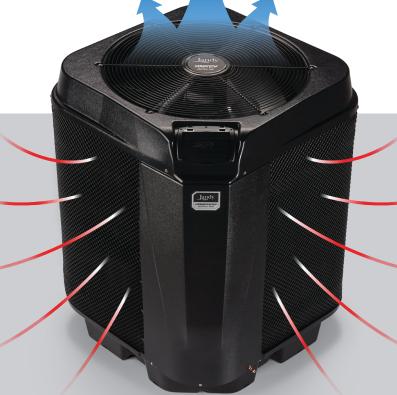

# SoundShield<sup>™</sup> Technology

Not a fan of loud noises? Heat your pool and/or spa with significantly less noise. Specially designed SoundShield Technology consists of a swept-wing blade design to decrease turbulence and a decibel dampening acoustic blanket to help muffle compressor reverberation for even quieter operation—because you should feel the heat, not hear the heat pump.

# Perfect Pool Temperature Year-Round

Why settle for just warm when you can have it any way you like... No matter what your preference, Jandy VersaTemp™ features innovative thermo control technology that can make your pool water the perfect temperature by either drawing heat from the air to warm the water or removing the heat from your pool to cool it down.