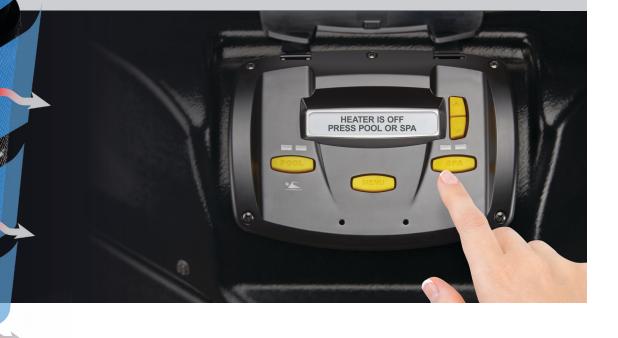

# **Easy to Operate**

An easy-to-access digital LCD controller enables touch-button operation and displays self-diagnostic notifications written in wording that makes sense to you, in the language of your choice.

# **Dual Thermostats**

Have your pool heated and your spa too! Dual thermostats allow you to enjoy your pool/spa combo as you like with water that's warm enough for you to swim in and a spa that's perfectly heated for a relaxing soak.

Pool

Spa