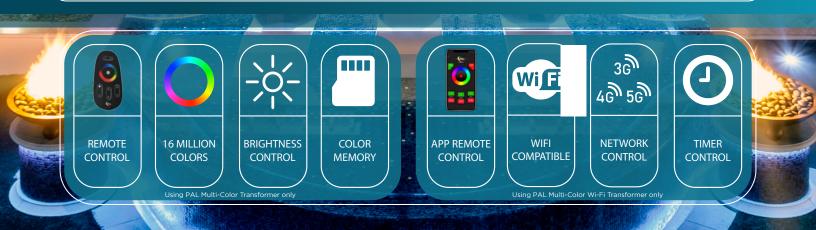

#### **Color Control**

Control color, speed, brightness and modes

# **Wireless Touch**

Wi-Fi Tablets and smartphones

#### **Memory Recall**

Remembers last color, speed and brightness

### **Auto Sync**

Automatic sync of your PAL lights every time

#### CONTROL

- Color Touch technology with OEM cloning via Hayward, Jandy & Pentair Automation systems
- through smart devices\*
- Color wheel control for instant and dynamic touch control
- Brightness control on PAL mode only