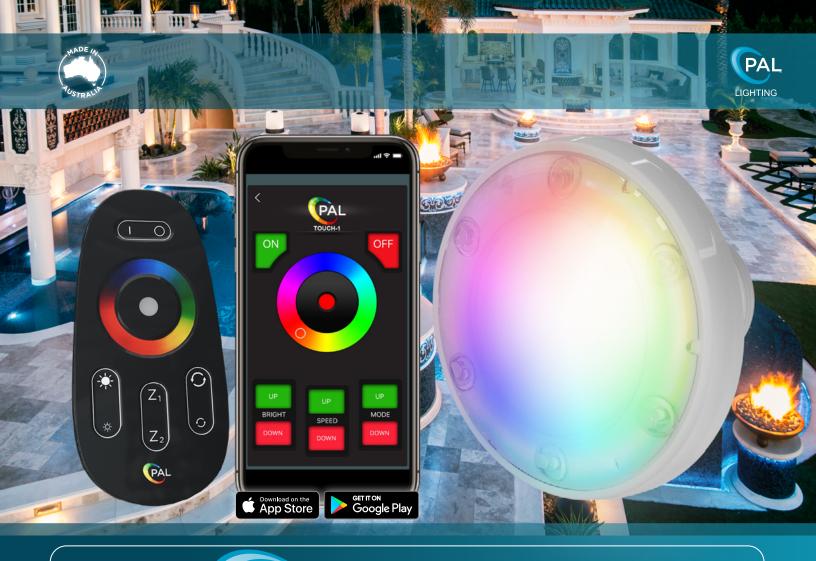

#### **Color Control**

Control color, speed, brightness and modes

# **Wireless Touch**

Wi-Fi Tablets and smartphones

#### **Memory Recall**

Remembers last color, speed and brightness

#### CONTROL

- Color Touch technology with OEM cloning via Hayward, Jandy & Pentair Automation systems
- through smart devices\*
- Color wheel control for instant and dynamic touch control
- Brightness control on PAL mode only