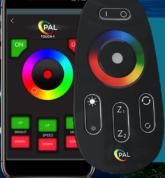

#### **Color Control**

Control color, speed, brightness and modes

# **Wireless Touch**

Wi-Fi Tablets and smartphones

#### **Memory Recall**

Remembers last color, speed and brightness

### **Auto Sync**

Automatic sync of your PAL lights every time

#### CONTROL

- Color Touch technology with OEM cloning via Hayward, Jandy & Pentair Automation systems
- through smart devices\*
- Color wheel control for instant and dynamic touch control
- Brightness control on PAL mode only