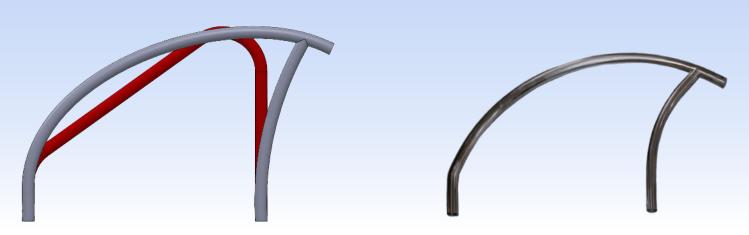

www.global-poolproducts.com — 1-866-712-0606-















## Modern Hand Rail



Dimensions: Length: 51" Width: 2" Height 36"

# Modern Figure 4 Grab Rail



Dimensions: Length: 33" Width: 2" Height 30"

#### Modern Stair Rail



Length: 73" Width: 2" Height 85"

## Modern Deck to Deck



Dimensions: Length: 48" Width: 2" Height 30"

#### Modern Ladder



Tread Options









#### Rails & Ladders Standard Features

- **♦**304 Stainless Steel Construction
- ♦Modern & Trendy Styles
- ♦ Constructed of 1.9" tubing and are offered with a .065" wall thickness
- **Salt Water Friendly**
- ◆Can be upgraded to Marine Grade 316 Stainless Steel

Ladder Frame & Rail Color Options











Width: 20"

Height 59"

Length: 40"

Dealer Info