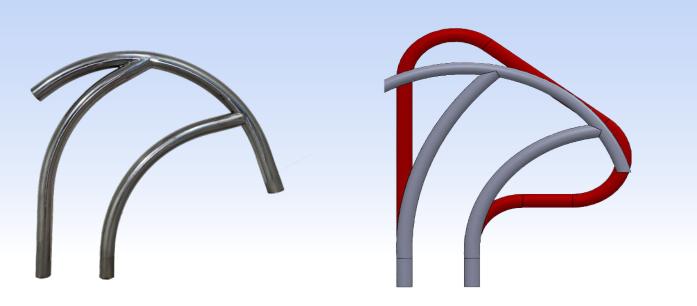

www.global-poolproducts.com — 1-866-712-0606-















## Modern Hand Rail



Dimensions: Length: 51" Width: 2" Height 36"

# Modern Figure 4 Grab Rail



Dimensions: Length: 33" Width: 2" Height 30"

#### Modern Stair Rail



Length: 73" Width: 2" Height 85"

## Modern Deck to Deck



Dimensions: Length: 48" Width: 2" Height 30"

#### Modern Ladder



Tread Options









#### Rails & Ladders Standard Features

- **♦**304 Stainless Steel Construction
- ♦Modern & Trendy Styles
- ♦ Constructed of 1.9" tubing and are offered with a .065" wall thickness
- **Salt Water Friendly**
- ◆Can be upgraded to Marine Grade 316 Stainless Steel

Ladder Frame & Rail Color Options











Width: 20"

Height 59"

Length: 40"

Dealer Info