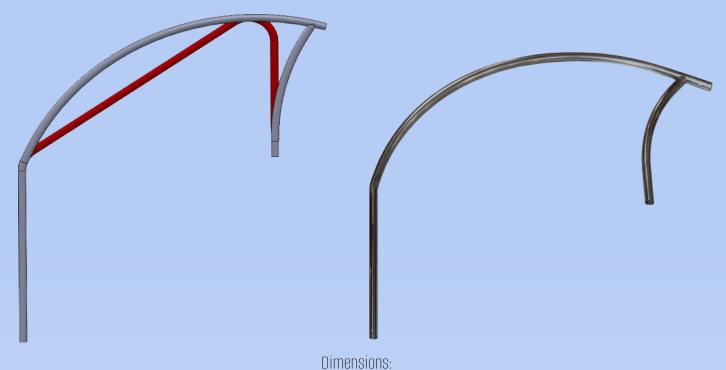

www.global-poolproducts.com — 1-866-712-0606-















## Modern Hand Rail



Dimensions: Length: 51" Width: 2" Height 36"

# Modern Figure 4 Grab Rail



Dimensions: Length: 33" Width: 2" Height 30"

#### Modern Stair Rail



Length: 73" Width: 2" Height 85"

## Modern Deck to Deck



Dimensions: Length: 48" Width: 2" Height 30"

#### Modern Ladder



Tread Options









#### Rails & Ladders Standard Features

- **♦**304 Stainless Steel Construction
- ♦Modern & Trendy Styles
- ♦ Constructed of 1.9" tubing and are offered with a .065" wall thickness
- **Salt Water Friendly**
- ◆Can be upgraded to Marine Grade 316 Stainless Steel

Ladder Frame & Rail Color Options











Width: 20"

Height 59"

Length: 40"

Dealer Info