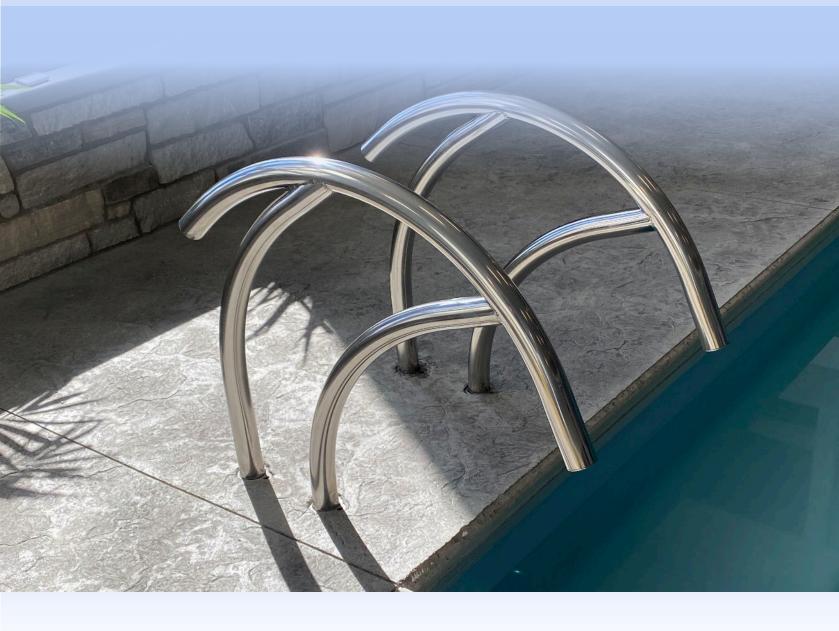

www.global-poolproducts.com — 1-866-712-0606-















## Modern Hand Rail



Dimensions: Length: 51" Width: 2" Height 36"

# Modern Figure 4 Grab Rail



Dimensions: Length: 33" Width: 2" Height 30"

#### Modern Stair Rail



Length: 73" Width: 2" Height 85"

## Modern Deck to Deck



Dimensions: Length: 48" Width: 2" Height 30"

#### Modern Ladder



Tread Options









#### Rails & Ladders Standard Features

- **♦**304 Stainless Steel Construction
- ♦Modern & Trendy Styles
- ♦ Constructed of 1.9" tubing and are offered with a .065" wall thickness
- **Salt Water Friendly**
- ◆Can be upgraded to Marine Grade 316 Stainless Steel

Ladder Frame & Rail Color Options











Width: 20"

Height 59"

Length: 40"

Dealer Info