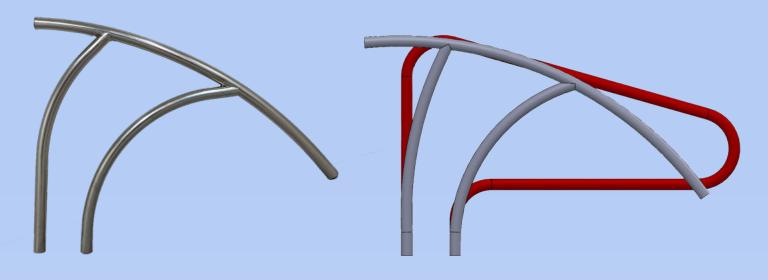

www.global-poolproducts.com — 1-866-712-0606-















## Modern Hand Rail



Dimensions: Length: 51" Width: 2" Height 36"

# Modern Figure 4 Grab Rail



Dimensions: Length: 33" Width: 2" Height 30"

#### Modern Stair Rail



Length: 73" Width: 2" Height 85"

## Modern Deck to Deck



Dimensions: Length: 48" Width: 2" Height 30"

#### Modern Ladder



Tread Options









#### Rails & Ladders Standard Features

- **♦**304 Stainless Steel Construction
- ♦Modern & Trendy Styles
- ♦ Constructed of 1.9" tubing and are offered with a .065" wall thickness
- **Salt Water Friendly**
- ◆Can be upgraded to Marine Grade 316 Stainless Steel

Ladder Frame & Rail Color Options











Width: 20"

Height 59"

Length: 40"

Dealer Info