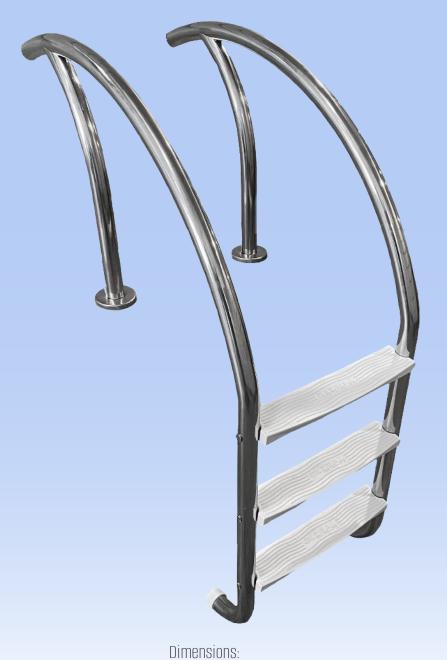

#### Modern Ladder

Tread Options

Ladder Frame & Rail Color Options

Width: 20"

Height 59"

Length: 40"

Dealer Info