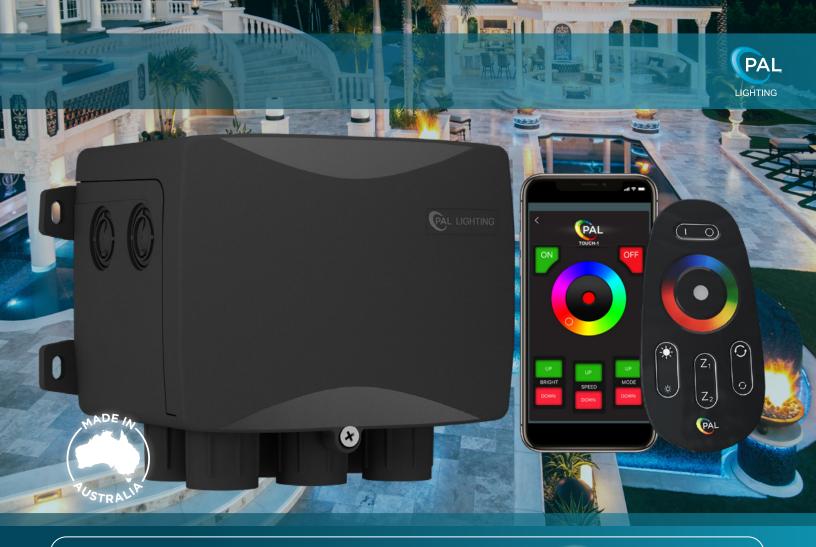

## PCR-2Z LED LIGHT CONTROLLER

Multi-Color Remote Control Transformer with OEM Cloning & Optional Wi-fi for Pools & Spas

#### LIGHTING CONTROL

- Color Touch technology with OEM cloning via Pentair, Hayward & Jandy Automation systems
- Control via Remote Handset or
- APP through smart devices\*\*

  Color wheel control for instant and dynamic touch control
- Brightness control on PAL mode only

#### **PCR-2Z DRIVER**

- Single or Dual Zone
- Low Voltage 24V DC
- Fully serviceable and upgradeableOptional Wi-Fi
- UL Listed to UL676 Pool & Spa Lighting Class 2 LED Driver
- AS/NZ Approved

#### Remote Control

64-PCR-2Z-60 PAL 60W Multi Color Dual Zone Remote Control Transformer 24VDC 24V / 60W 64-PCR-2Z-120 PAL 120W Multi Color Dual Zone Remote Control Transformer 24VDC 24V / 120W

#### Remote & Wi-Fi Control

64-PCR-2ZW-120 PAL 120W Multi Color Dual Zone Remote Control Transformer & Wi-Fi 24VDC 24V / 120W