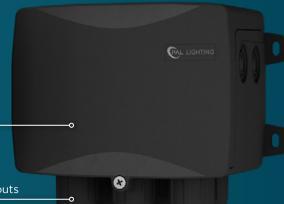

#### Installation

ullet Easy installation with pre-moulded 1/2" conduit adapters and additional knock-outs

\*product images for illustrative purposes only actual lighting colors and appearances may vary

#### **PCR-2Z DRIVER**

- Single or Dual Zone
- Low Voltage 24V DC
- Fully serviceable and upgradeableOptional Wi-Fi
- UL Listed to UL676 Pool & Spa Lighting Class 2 LED Driver
- AS/NZ Approved