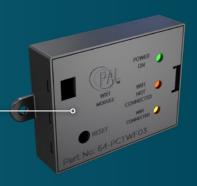

#### Wi-Fi Accessory\*\*

- Connect transformer to your wifi network for control anywhere in the world
- Available for all PCR-2Z versions.
- \*\*optional extra

#### **PCR-2Z DRIVER**

- Single or Dual Zone
- Low Voltage 24V DC
- Fully serviceable and upgradeableOptional Wi-Fi
- UL Listed to UL676 Pool & Spa Lighting Class 2 LED Driver
- AS/NZ Approved

#### Remote & Wi-Fi Control

64-PCR-2ZW-120 PAL 120W Multi Color Dual Zone Remote Control Transformer & Wi-Fi 24VDC 24V / 120W