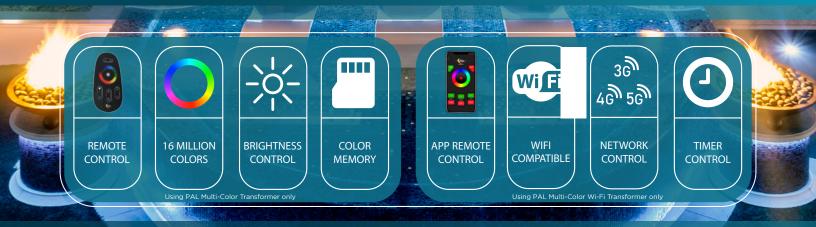

#### Wi-Fi Accessory\*\*

- Connect transformer to your wifi network for control anywhere in the world
- Available for all PCR-2Z versions.
- \*\*optional extra

#### **Color Control**

Control color, speed, brightness and modes

#### Wireless Touch\*

Wi-Fi Tablets and smartphones

#### **Memory Recall**

Remembers last color, speed and brightness

#### **Auto Sync**

Automatic sync of your PAL lights every time

\*with wi-fi only

#### LIGHTING CONTROL

- Color Touch technology with OEM cloning via Pentair, Hayward & Jandy Automation systems
- Control via Remote Handset or
- APP through smart devices\*\*

  Color wheel control for instant and dynamic touch control
- Brightness control on PAL mode only