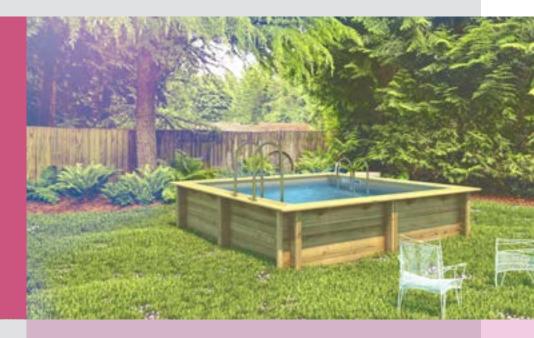

ilter to be released and pulled out from above and then cleaned without getting your hands dirty.



With four large wheels, BWT robotic cleaners cope with any obstacles, moving easily between toys forgotten on the pool floor by your children. Simple and robust travel, perfect for a family pool.



### **Floor**

You just need to clean the pool floor? Choose the BWT B100 model.



## Adjustable intake

BWT robotic cleaners feature the most powerful suction of any robot on the market. Suction can be increased up to twofold, thanks to precise adjustment of the intakes valves.



The 4 drive brushes dislodge deposits to leave the surface perfectly clean. The additional rotating brush ensures impeccable cleaning of the pool floor.

"BWT clean!"

# Ideal for above-ground pools and small pools





## Fast cleaning

Length of the cleaning cycle: one and half hours.

## Transparent filter lid

The transparent filter lid allows monitoring of filter fouling without having to remove the filter from its housing. For example: When you remove the robotic pool cleaner from the pool, you can easily see if the filter needs to cleaned or if the B100 is ready to go again.

Pool size

Filter access

Cleaning type Cleaning cycle duration Filter type

Type of brushes Extra brush Platform Suction flow rate Cable length Adjustable intake Dimensions (L x W x H) Weight Guarantee

For pools up to 8 m long (any shape or surface finish)

Floor

1.5 hours

4D, hyperfine microfibre, transparent filter lid

Easy Top Access

4 PVA brush wheels

Rotating PVC brush

4 WD

19 m<sup>3</sup>/h

16 m, premium g