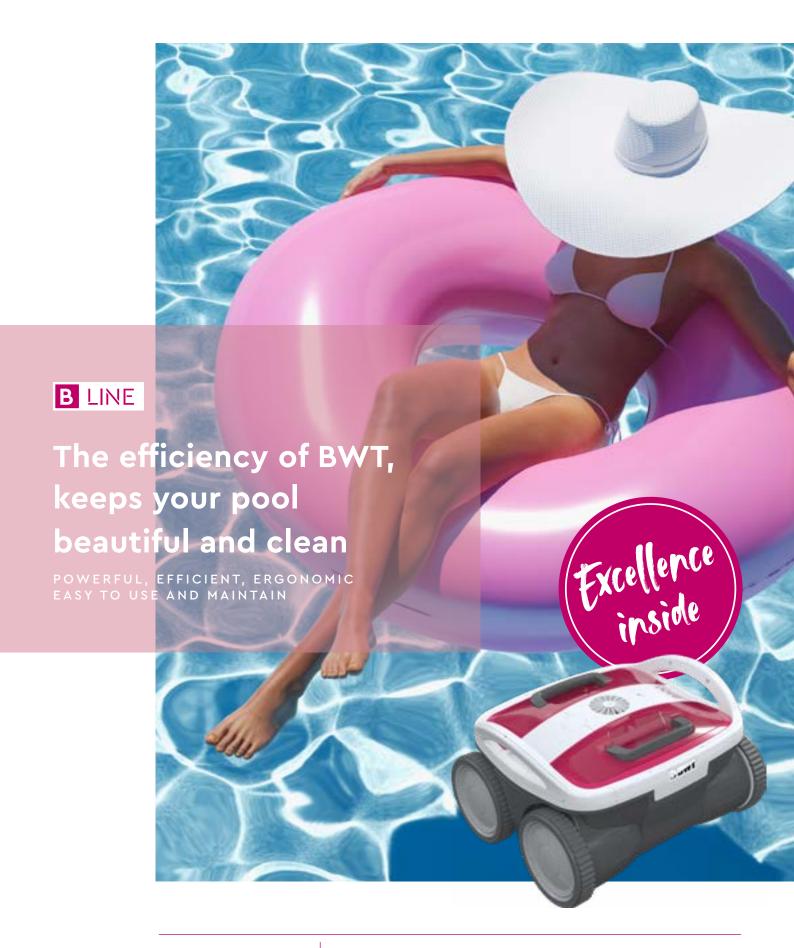

## Why a BWT robotic pool cleaner, are they the best choice?

BWT B-Line robotic pool cleaners combine performance, beauty and functionality, all at a very attractive price.

Above all, they have one feature that sets them apart: hyperfine BWT filtration.

"BWT clean!"