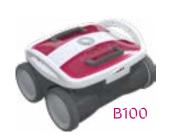

### **Floor**

You just need to clean the pool floor? Choose the BWT B100 model.