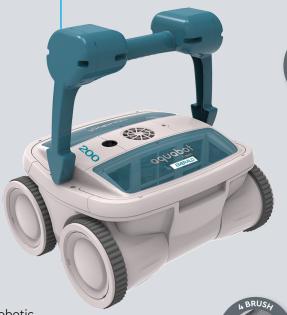

# An Aquabot robotic pool cleaner, superior quality for a crystal-clear pool

The Emerald line of Aquabot robotic pool cleaners combines performance, beauty and functionality, all at a very attractive price. Above all, they have one feature that sets them apart: ultra fine filtration.

## Floor, walls and water line

You want a robot that cleans the pool floor, walls and water line? The Aquabot Emerald 200 model is made for you.

## **Efficient travel**

With four large wheels, Aquabot robotic cleaners cope with any obstacles, moving easily between toys left on the pool floor by your children. Simple and robust travel, perfect for a family pool.