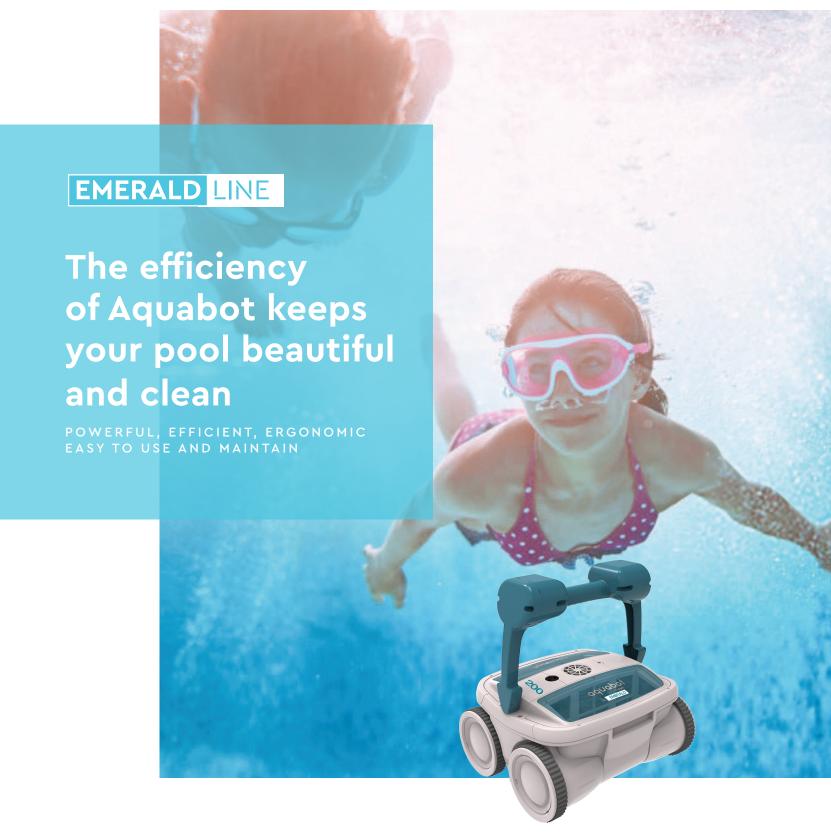

# An Aquabot robotic pool cleaner, superior quality for a crystal-clear pool

The Emerald line of Aquabot robotic pool cleaners combines performance, beauty and functionality, all at a very attractive price. Above all, they have one feature that sets them apart: ultra fine filtration.

## Floor, walls and water line

You want a robot that cleans the pool floor, walls and water line? The Aquabot Emerald 200 model is made for you.

## **Among the finest filtration performances** in the market

Aquabot robotic pool cleaners are fitted with 4D filter that feature loops that capture the smallest micro-particles. This means that Aquabot can guarantee one of the finest filtration performances in the market.

## **Efficient travel**

With four large wheels, Aquabot robotic cleaners cope with any obstacles, moving easily between toys left on the pool floor by your children. Simple and robust travel, perfect for a family pool.

## Adjustable nozzles

Aquabot robotic cleaners feature the most powerful suction of any robot in the market. Suction can be increased up to twofold, thanks to precise adjustment of the nozzles.

The 4 wheel brushes dislodge desposit and leave the surface perfectly clean. The additional rotating brush ensures impeccable cleaning of the pool floor. "Aquabot clean!"