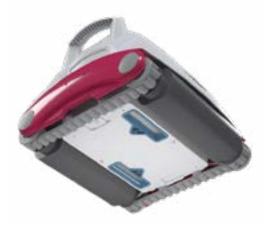

#### Top access and easy cleaning

BWT robotic pool cleaners are **intuitive** and easy to use. With the touch of a button the D100 gets to work all by itself. Freedom is yours!.

Simplicity inside!

#### Ergonomic

The robotic cleaners are designed and created to becomfortable and easy to use, a push botton allows the filter to be released and pulled out from above and then cleaned without getting your hands dirty.