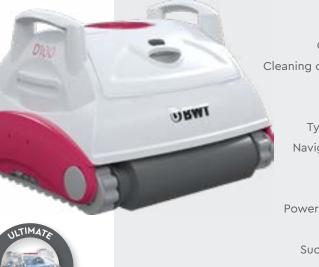

# For a beautifully clean pool!

BWT ROBOTIC POOL CLEANERS PROVIDE IMPECCABLE CLEANING, CLEAR WATER AND IMMACULATE SURFACES.

> Excellence inside

bwt.com

**BWT** D100 ROBOTIC POOL CLEANER

UBWI

DION

ORMI

#### Technical data

Cleaning type Cleaning cycle duration Filter type Filter access Type of brushes Navigation system Gyroscope Power supply Power consumption Platform Suction flow rate Cable length Adjustable intake External timer capability Dimensions  $(L \times W \times H)$ Weight Guarantee

For pools up to 8 m long (any shape or surface finish) Floor 1.5 hours 4D, hyperfine microfibre Top Access, Easy push button 2 PVA brushes Smart Navigation Yes < 29 Volt, SPS Basic < 150 Watt Single drive, Breezer technology 19 m<sup>3</sup>/h 16 m, premium grey Yes, Higher suction power Yes, also compatible with external WiFi 40.3 x 43.1 x 30.4 cm 10 Kg 2 Years