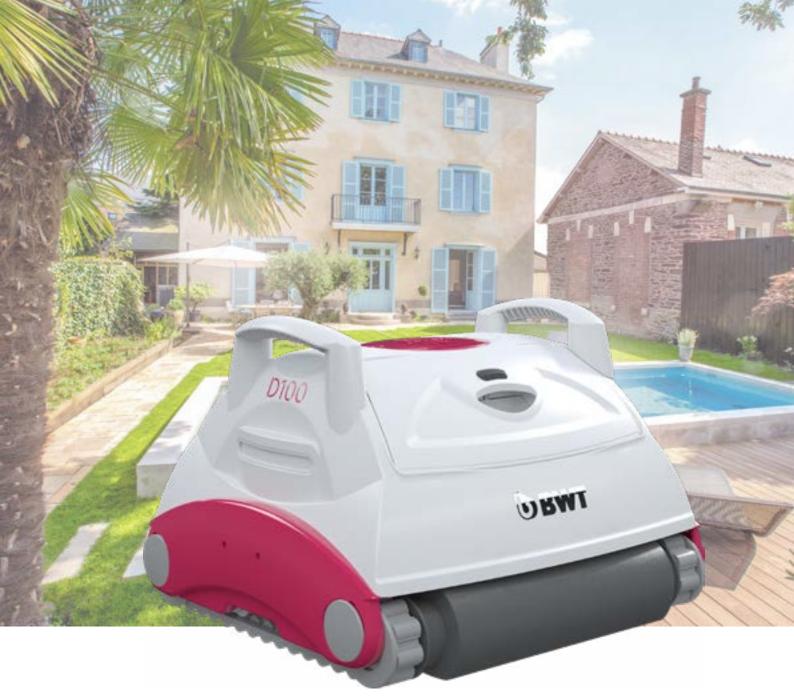

# For a beautifully clean pool!

BWT ROBOTIC POOL CLEANERS PROVIDE IMPECCABLE CLEANING, CLEAR WATER AND IMMACULATE SURFACES.

> Excellence inside

bwt.com

**BWT** D100 ROBOTIC POOL CLEANER

UBWI

DION

ORMI

## BWT D LINE 100

Pool size

For pools up to 8 m long (any shape or surface finish) Floor 1.5 hours 4D, hyperfine microfibre Top Access, Easy push button 2 PVA brushes Smart Navigation Yes < 29 Volt, SPS Basic < 150 Watt Single drive, Breezer technology 19 m<sup>3</sup>/h 16 m, premium grey Yes, Higher suction power Yes, also compatible with external WiFi 40.3 x 43.1 x 30.4 cm 10 Kg 2 Years