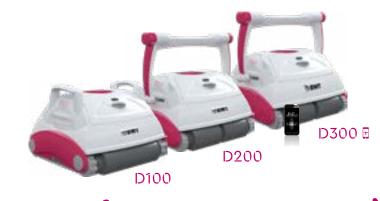

This is the **Ultimate Power** system, the ideal solution for fast, optimised travel, unrivalled reliability, and unmatched cleaning.

#### **Energy savings**

BWT electric robots clean quickly and efficiently. They consume little energy and provide impeccable cleaning.

#### Ergonomic

The robotic cleaners are designed and created to becomfortable and easy to use, a push botton allows the filter to be released and pulled out from above and then cleaned without getting your hands dirty.





#### Safe and reliable

The safety of users is of utmost importance.

This is why BWT robotic pool cleaners run off a low voltage transformer and are **fitted with an automatic stop**, as required by European standards.

The devices are also equipped with in water and out of water safety mechanisms.



A world made for you!

EXCELLENCE, INTELLIGENCE, INNOVATION The BWT world is made for you, and its robotic pool cleaners are designed with you in mind. Don't hesitate, step into an exceptional world.

#### AQUATRON LTD.

∝ customerservice.europe@bwt-group.com



Dealer's stamp: