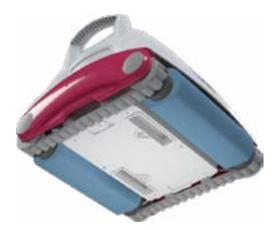

# For a beautifully clean pool!

BWT ROBOTIC POOL CLEANERS PROVIDE IMPECCABLE CLEANING, CLEAR WATER AND IMMACULATE SURFACES.

> Excellence inside

bwt.com

**BWT** D100 ROBOTIC POOL CLEANER

UBWI

DION

ORMI

BWT D-LINE ROBOTIC POOL CLEANERS PROVIDE IMPECCABLE CLEANING, CLEAR WATER AND IMMACULATE SURFACES.

Diar