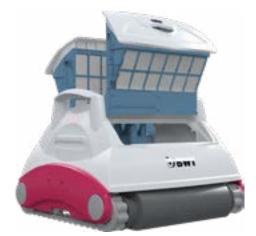

#### Breezer technology & Ultimate Power

BWT robotic cleaners are equipped with **Breezer technology**, an efficient and **hard-wearing gear transmission**; paired with a drive motor and a **powerful pump** to collect debris, the BWT D100 is one of the most reliable pool cleaning robots on the market.

This is the **Ultimate Power** system, the ideal solution for fast, optimised travel, unrivalled reliability, and unmatched cleaning.