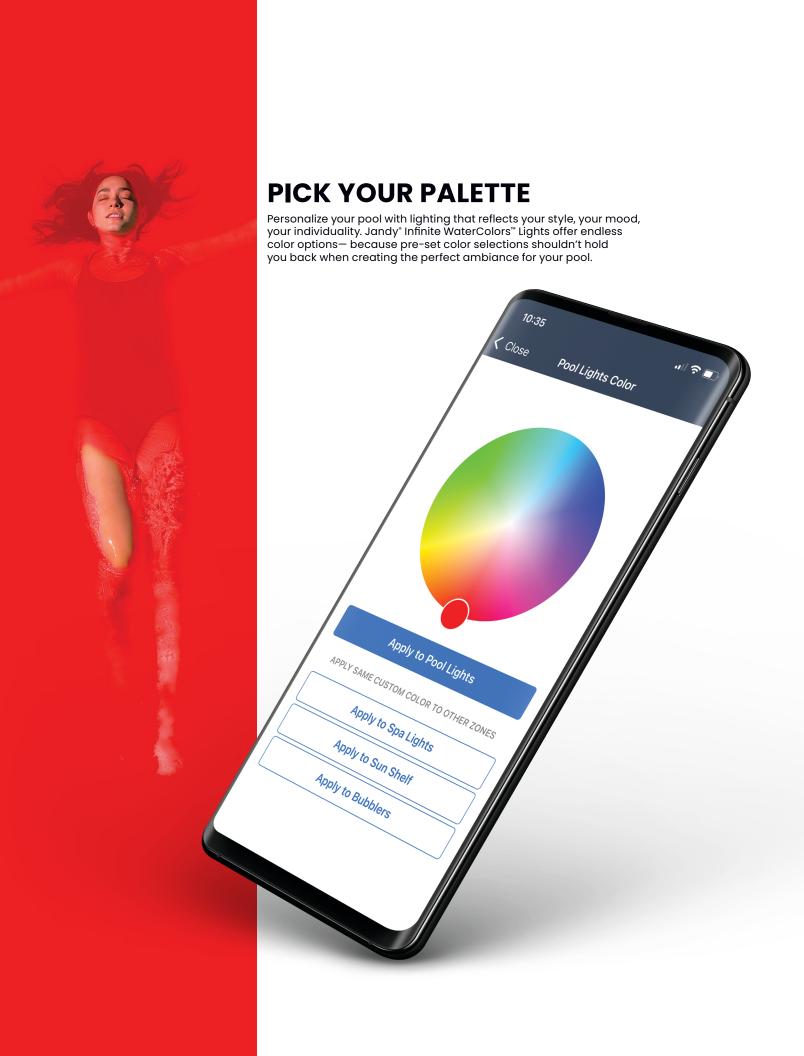

# ENDLESS COLORS.

Why be limited to a list of primary colors when a full palette of colors is at your disposal. Whether it's red, blue, coral or chartreuse — Jandy® Infinite WaterColors™ Lights offer unlimited shades to choose from along with ten pre-set colors and five light shows.

## **COLOR BY NUMBER**

Create your own color schemes with zoning technology that enables you to group your lights into four designated zones which can be illuminated by different colors.

#### **MOOD LIGHTING**

With Infinite WaterColors you have infinite control of how vibrant your colors shine. Advanced dimming capabilities allow you tone down the lighting or boost the brightness without sacrificing visibility.