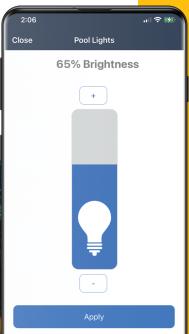

#### **MOOD LIGHTING**

With Infinite WaterColors you have infinite control of how vibrant your colors shine. Advanced dimming capabilities allow you tone down the lighting or boost the brightness without sacrificing visibility.

## **JUST SAY THE WORD**

With a native Amazon\* Alexa\* skill you can have complete integration with all your smart home devices through Alexa. Make them part of a group or routine or schedule them completely through Alexa.