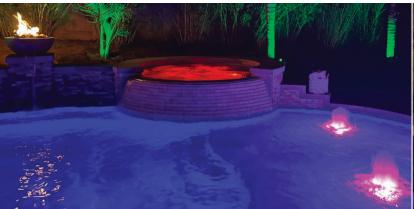

# ENDLESS COLORS.

Why be limited to a list of primary colors when a full palette of colors is at your disposal. Whether it's red, blue, coral or chartreuse — Jandy® Infinite WaterColors™ Lights offer unlimited shades to choose from along with ten pre-set colors and five light shows.

## **COLOR BY NUMBER**

Create your own color schemes with zoning technology that enables you to group your lights into four designated zones which can be illuminated by different colors.

#### **MOOD LIGHTING**

With Infinite WaterColors you have infinite control of how vibrant your colors shine. Advanced dimming capabilities allow you tone down the lighting or boost the brightness without sacrificing visibility.