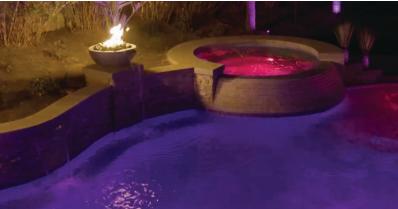

# ENDLESS COLORS.

Why be limited to a list of primary colors when a full palette of colors is at your disposal. Whether it's red, blue, coral or chartreuse — Jandy® Infinite WaterColors™ Lights offer unlimited shades to choose from along with ten pre-set colors and five light shows.

# ANY COLOR. ANYTIME. ANYWHERE.

# COLOR SELECTION WITHOUT THE CYCLE

No more cycling through color selections — instantly change from one color to the next.