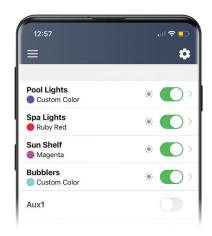

# CONVENIENT COLOR CONTROL

Alexa, turn my spa lights yellow

## **JUST SAY THE WORD**

With a native Amazon\* Alexa\* skill you can have complete integration with all your smart home devices through Alexa. Make them part of a group or routine or schedule them completely through Alexa.