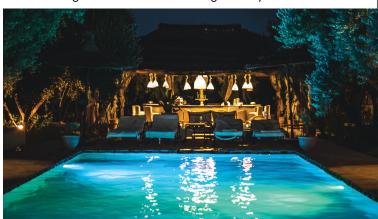

# ENDLESS COLORS.

Why be limited to a list of primary colors when a full palette of colors is at your disposal. Whether it's red, blue, coral or chartreuse — Jandy® Infinite WaterColors™ Lights offer unlimited shades to choose from along with ten pre-set colors and five light shows.

# ANY COLOR. ANYTIME. ANYWHERE.