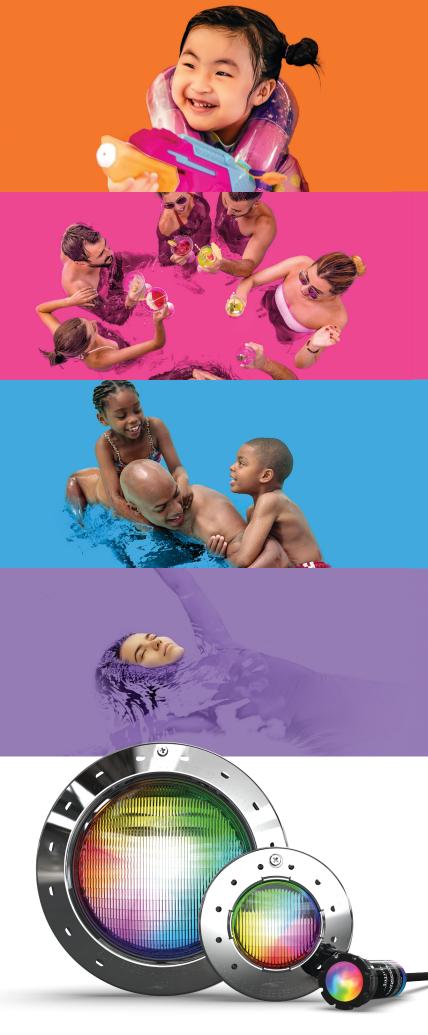

PLAY IN Taragrine

FUNIN FUCHSÍA

SPLASH IN Sapphire

RELAX IN Lavender

# ENDLESS COLORS.

Why be limited to a list of primary colors when a full palette of colors is at your disposal. Whether it's red, blue, coral or chartreuse — Jandy® Infinite WaterColors™ Lights offer unlimited shades to choose from along with ten pre-set colors and five light shows.

# ANY COLOR. ANYTIME. ANYWHERE.