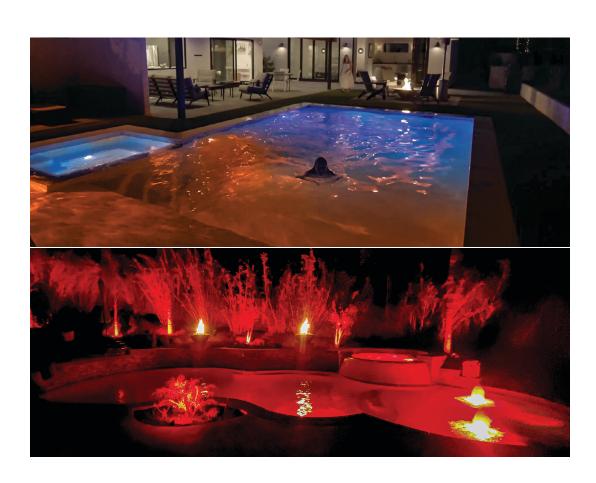

# ENDLESS COLORS.

Why be limited to a list of primary colors when a full palette of colors is at your disposal. Whether it's red, blue, coral or chartreuse — Jandy® Infinite WaterColors™ Lights offer unlimited shades to choose from along with ten pre-set colors and five light shows.

# ANY COLOR. ANYTIME. ANYWHERE.

# COLOR SELECTION WITHOUT THE CYCLE

No more cycling through color selections — instantly change from one color to the next.