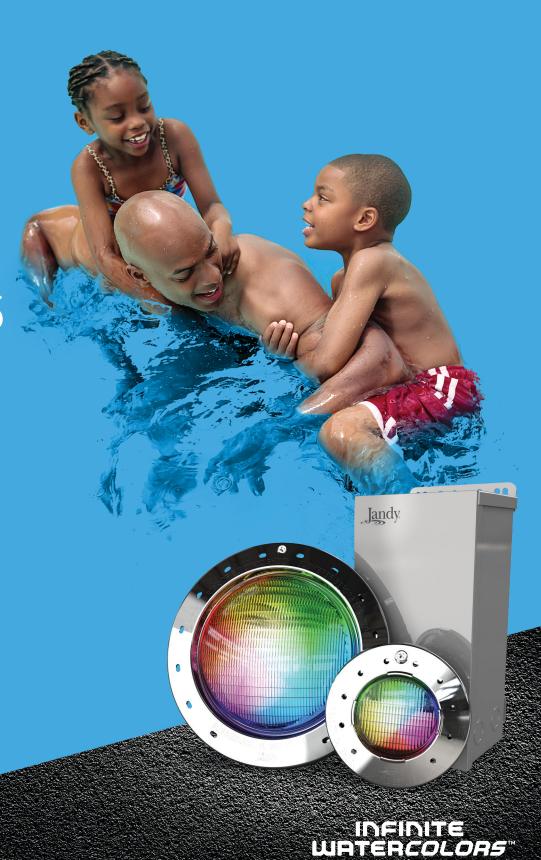

# Jandy

UNBOX MORE COLORS

# Expand what's possible with Jandy® WaterColors Niched LED Lights.

Let your pool and spa lighting reflect your personal style — with Jandy® Infinite WaterColors™ Niched LED Lights, there's no limit to the colors you can choose.

#### **Pick Your Palette**

Choose from red, blue, green and any hue in-between

# Niched Pool LED Light

 RGBW
 RGBW

 50W
 50W

 14VAC
 14VAC

 100' Cord
 200' Cord

 Stainless-Steel
 Stainless-Steel

 IWCP50W100
 IWCP50W200

# Niched Spa LED Light

 RGBW
 RGBW

 25W
 25W

 14VAC
 14VAC

 100' Cord
 200' Cord

 Stainless-Steel
 Stainless-Steel

 IWCS25W100
 IWCS25W200