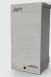

#### **Light Controller**

300W Transformer with RS485 to Jandy AquaLink® RS automation

IWCLC300W

<sup>\*</sup>Calculation based on a comparison between a 500W white incandescent light and an equivalent performing 65W white LED light.