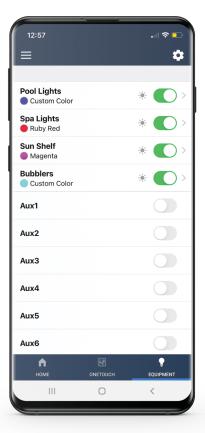

#### Any Color. Anytime. Anywhere.

Requires Jandy AquaLink® RS automation systems for convenient operation anytime, anywhere using the iAquaLink® app

Alexa, turn my spa lights blue

# **Just Say the Word**

Native Amazon® Alexa® skill enables complete integration with all your smart home devices

#### Color Selection Without the Cycle

No more cycling — change colors quickly with the tap of a finger or Alexa voice control