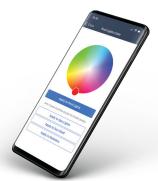

#### Any Color. Anytime. Anywhere.

Requires Jandy AquaLink® RS automation systems for convenient operation anytime, anywhere using the iAquaLink® app

Alexa, turn my spa lights blue

# **Just Say the Word**

Native Amazon® Alexa® skill enables complete integration with all your smart home devices

#### Color Selection Without the Cycle

No more cycling — change colors quickly with the tap of a finger or Alexa voice control