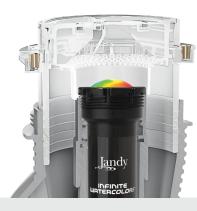

# Put a personal touch on pool design with limitless color lighting options.

Your color options are endless. Jandy® Infinite WaterColors™ Nicheless Lights let you instantly select any color without having to cycle through, and the options don't end there...

# A Perfect Match

For the ultimate effect, Infinite WaterColors Nicheless LED lights are designed to work with the TruFit™ Bubbler (sold separately)