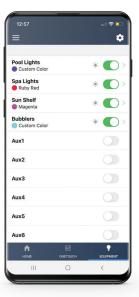

# Any Color. Anytime. Anywhere.

Requires Jandy AquaLink® RS automation systems for convenient operation anytime, anywhere using the iAquaLink® app.

Alexa, turn my spa lights Yellow

## **Color By Numbers**

Custom zoning technology enables you to group lights to illuminate different colors in four different areas of your pool

#### **Color Selection Without the Cycle**

No more cycling — change colors quickly with the tap of a finger or Alexa voice control