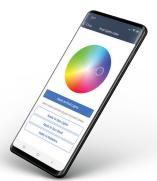

#### **Pick Your Palette**

Choose from red, blue, green and any hue in-between

#### **Color Selection Without the Cycle**

No more cycling — change colors quickly with the tap of a finger or Alexa voice control