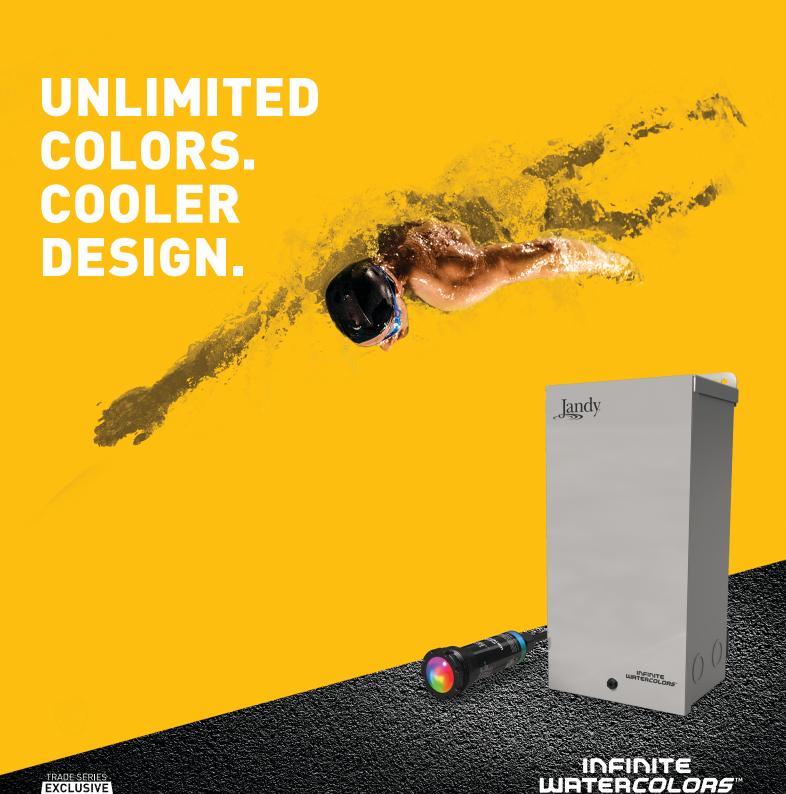

# Put a personal touch on pool design with limitless color lighting options.

Your color options are endless. Jandy® Infinite WaterColors™ Nicheless Lights let you instantly select any color without having to cycle through, and the options don't end there...

#### **Pick Your Palette**

Choose from red, blue, green and any hue in-between

# Any Color. Anytime. Anywhere.

Requires Jandy AquaLink® RS automation systems for convenient operation anytime, anywhere using the iAquaLink® app.

Alexa, turn my spa lights Yellow