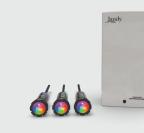

#### **NO TRANSFORMER NECESSARY**

Light controller has a builtin 300W transformer and allows for grouping of lights into four zones.

#### Nicheless Starter Kit

3-LED Light Kit 100' Cord Nicheless 300W Light Controller IWC3KIT15W100