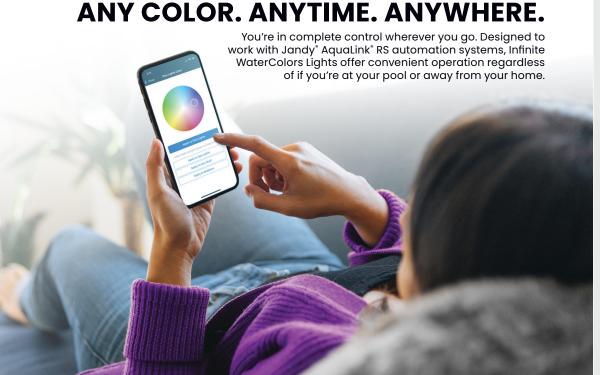

Personalize your pool with lighting that reflects your style, your mood, your individuality. Jandy\* Infinite WaterColors™ Lights offer endless color options— because pre-set color selections shouldn't hold you back when creating the perfect ambiance for your pool.

# **ENDLESS** COLORS.

colors is at your disposal. Whether it's red, blue, coral or chartreuse — Jandy® Infinite WaterColors™ Lights offer unlimited shades to choose from along with ten pre-set colors and