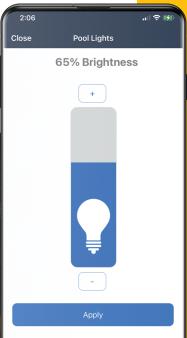

# **MOOD LIGHTING**

With Infinite WaterColors you have infinite control of how vibrant your colors shine. Advanced dimming capabilities allow you tone down the lighting or

#### **COLOR SELECTION** WITHOUT THE CYCLE

from one color to the next.