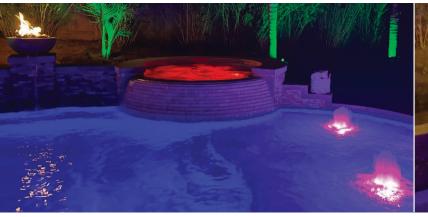

Personalize your pool with lighting that reflects your style, your mood, your individuality. Jandy\* Infinite WaterColors™ Lights offer endless color options— because pre-set color selections shouldn't hold you back when creating the perfect ambiance for your pool.

# **ENDLESS** COLORS.

colors is at your disposal. Whether it's red, blue, coral or chartreuse — Jandy® Infinite WaterColors™ Lights offer unlimited shades to choose from along with ten pre-set colors and

# **MOOD LIGHTING**

With Infinite WaterColors you have infinite control of how vibrant your colors shine. Advanced dimming capabilities allow you tone down the lighting or