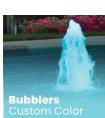

### **A PERFECT** MATCH

No more cycling through color Designed to work with the Jandy selections – instantly change TruFit™ Bubbler (sold separately)