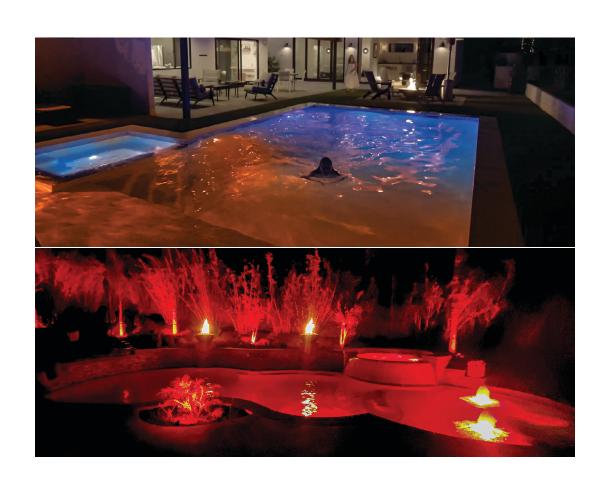

Personalize your pool with lighting that reflects your style, your mood, your individuality. Jandy\* Infinite WaterColors™ Lights offer endless color options— because pre-set color selections shouldn't hold you back when creating the perfect ambiance for your pool.

# **ENDLESS** COLORS.

colors is at your disposal. Whether it's red, blue, coral or chartreuse — Jandy® Infinite WaterColors™ Lights offer unlimited shades to choose from along with ten pre-set colors and