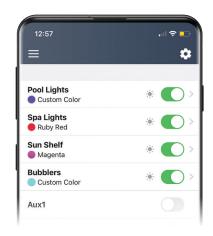

# **COLOR BY NUMBER**

Create your own color schemes with zoning technology that enables you to group your lights into four designated zones which can be illuminated by different colors.

#### **NO TRANSFORMER NECESSARY**

Light controller has a builtin 300W transformer and allows for grouping of lights into four zones.