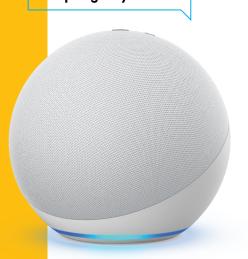

# CONVENIENT **COLOR** CONTROL

Alexa, turn my spa lights yellow

# **JUST SAY THE WORD**

With a native Amazon\* Alexa\* skill you can have complete integration with all your smart home devices through Alexa. Make them part of a group or routine or schedule them completely through Alexa.