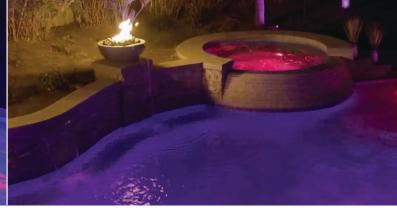

Personalize your pool with lighting that reflects your style, your mood, your individuality. Jandy\* Infinite WaterColors™ Lights offer endless color options— because pre-set color selections shouldn't hold you back when creating the perfect ambiance for your pool.

# **ENDLESS** COLORS.

colors is at your disposal. Whether it's red, blue, coral or chartreuse — Jandy® Infinite WaterColors™ Lights offer unlimited shades to choose from along with ten pre-set colors and