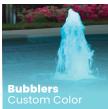

### **A PERFECT** MATCH

No more cycling through color Designed to work with the Jandy selections – instantly change TruFit™ Bubbler (sold separately)