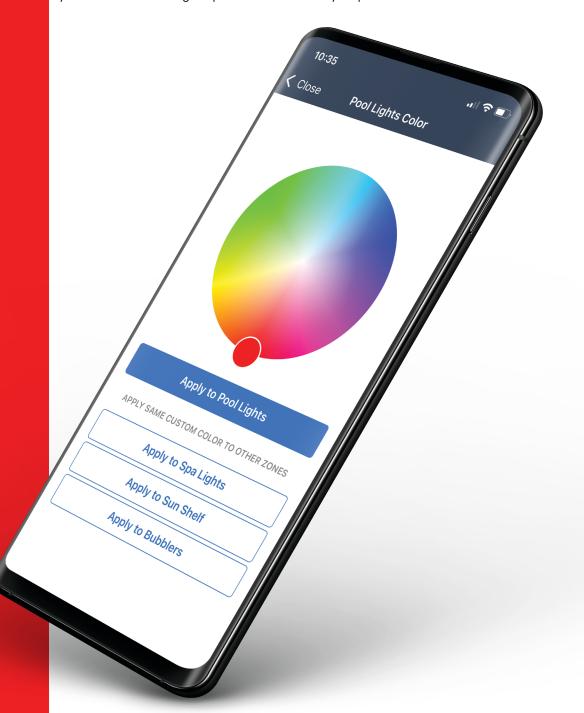

# **COLOR BY NUMBER**

Create your own color schemes with zoning technology that enables you to group your lights into four designated zones which can be illuminated by different colors.

# **MOOD LIGHTING**

With Infinite WaterColors you have infinite control of how vibrant your colors shine. Advanced dimming capabilities allow you tone down the lighting or