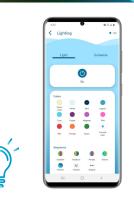

### LIGHTS

- Compatible with CCEI lights and other lights (ON/OFF cuts)
- · Control of light colors with the application
- Schedule lights, colors, and sequences with ease