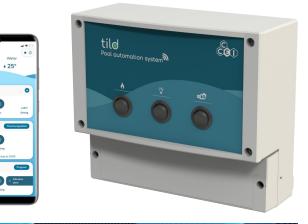

# TILD Smartphone-enabled pool automation system

### **DESCRIPTION**

- Control your pool with Wi-Fi or Bluetooth in CCEI's mobile app
- Manage three devices at once: Pump, Light and Heater
- 2 year warranty
- ULC & UL certified