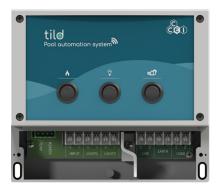

# TILD Smartphone-enabled pool automation system

### **DESCRIPTION**

- Control your pool with Wi-Fi or Bluetooth in CCEI's mobile app
- Manage three devices at once: Pump, Light and Heater
- 2 year warranty
- ULC & UL certified

## **ELECTRICAL WIRING**

Once the bottom cover of the Tild has been removed, you will have access to the following terminal blocks and wiring for installation:

\*The 12 VAC version is for the wired CCEI lights. The 24 VDC version is intended for the Plug in Pool range.