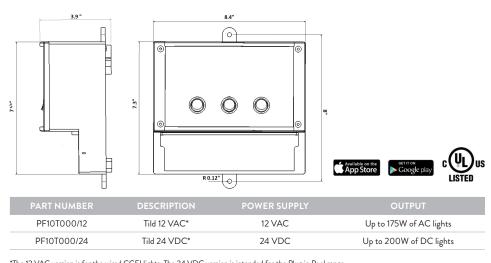

## **ELECTRICAL WIRING**

Once the bottom cover of the Tild has been removed, you will have access to the following terminal blocks and wiring for installation:

\*The 12 VAC version is for the wired CCEI lights. The 24 VDC version is intended for the Plug in Pool range.