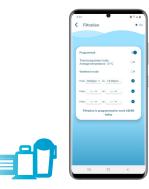

#### **PUMP**

- Compatible with all pumps Single-phase 115/230V 20A
- Advanced management of filtration pump
- Weather-dependent management options via app