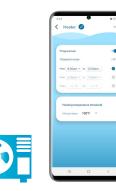

#### **HEATER**

- Temperature sensor included
- Manage temperature and schedule directly from your phone
- Connection via dry contact

▲ 19°